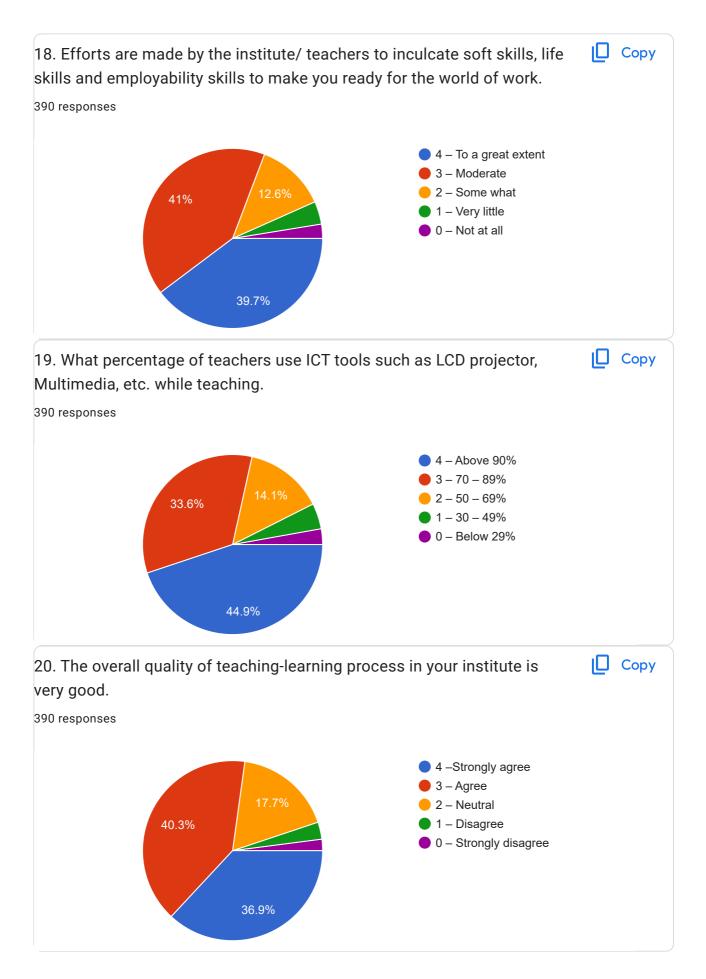

| 26. Give three observation / suggestions to improve the overall teaching – learning experience in your institution.                                                                    |  |
|----------------------------------------------------------------------------------------------------------------------------------------------------------------------------------------|--|
| 195 responses                                                                                                                                                                          |  |
| NA                                                                                                                                                                                     |  |
| Good