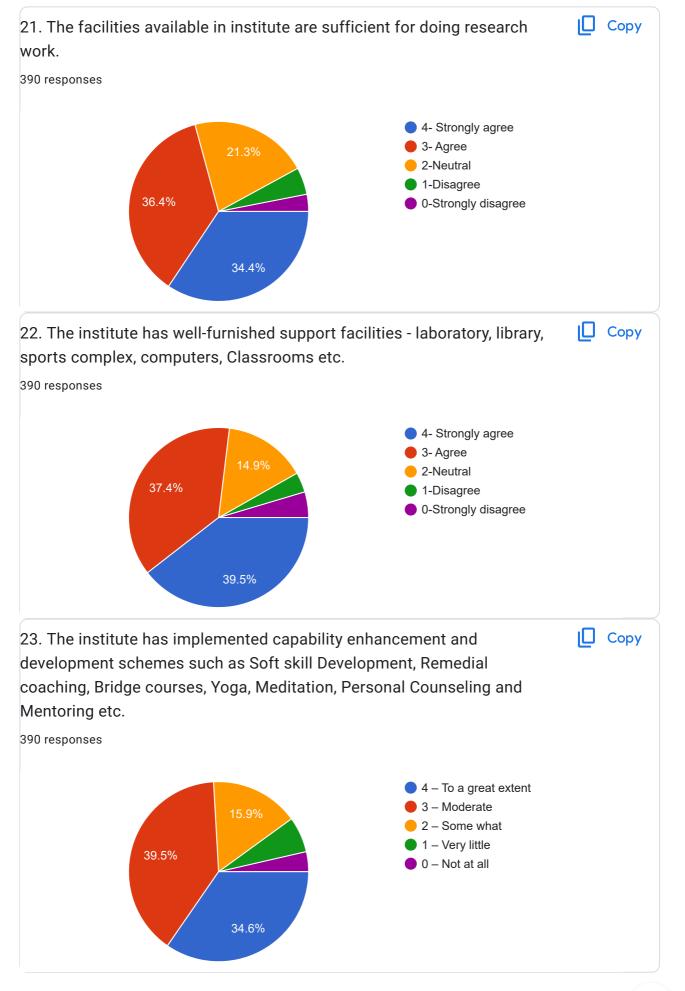

| 26. Give three observation / suggestions to improve the overall teaching – learning experience in your institution.                                                                    |  |
|----------------------------------------------------------------------------------------------------------------------------------------------------------------------------------------|--|
| 195 responses                                                                                                                                                                          |  |
| NA                                                                                                                                                                                     |  |
| Good