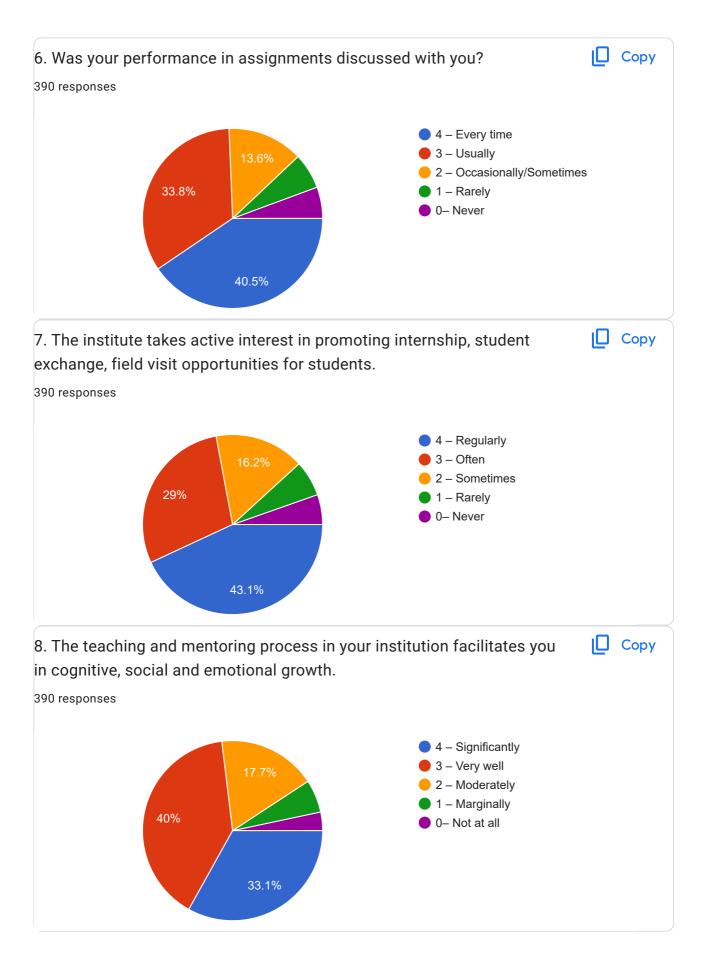

| 26. Give three observation / suggestions to improve the overall teaching – learning experience in your institution.                                                                    |  |
|----------------------------------------------------------------------------------------------------------------------------------------------------------------------------------------|--|
| 195 responses                                                                                                                                                                          |  |
| NA                                                                                                                                                                                     |  |
| Good