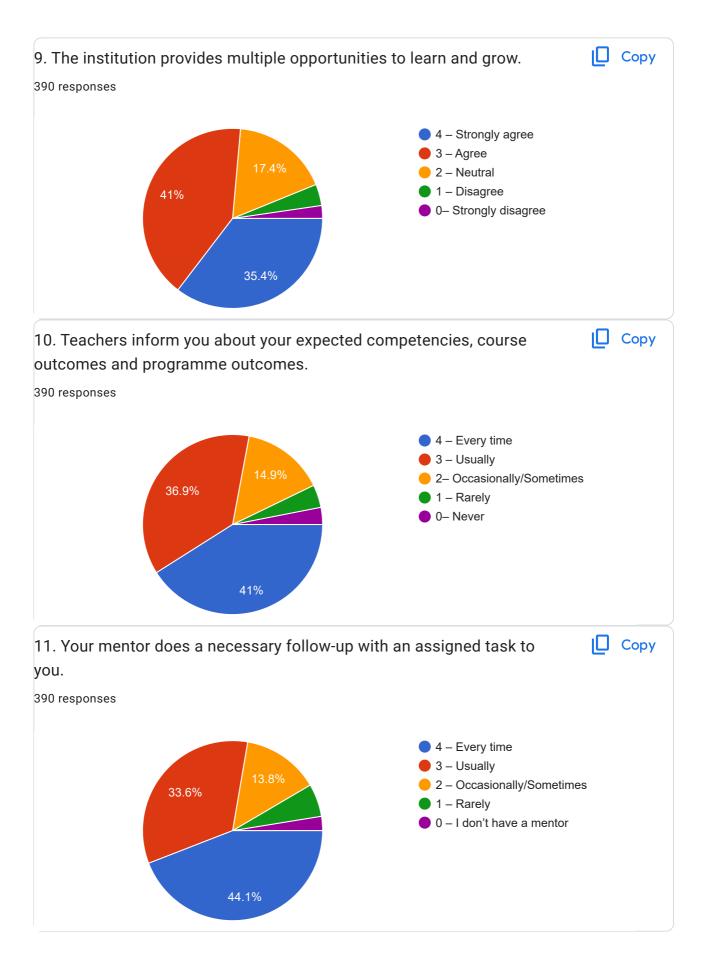

| 26. Give three observation / suggestions to improve the overall teaching – learning experience in your institution.                                                                    |  |
|----------------------------------------------------------------------------------------------------------------------------------------------------------------------------------------|--|
| 195 responses                                                                                                                                                                          |  |
| NA                                                                                                                                                                                     |  |
| Good