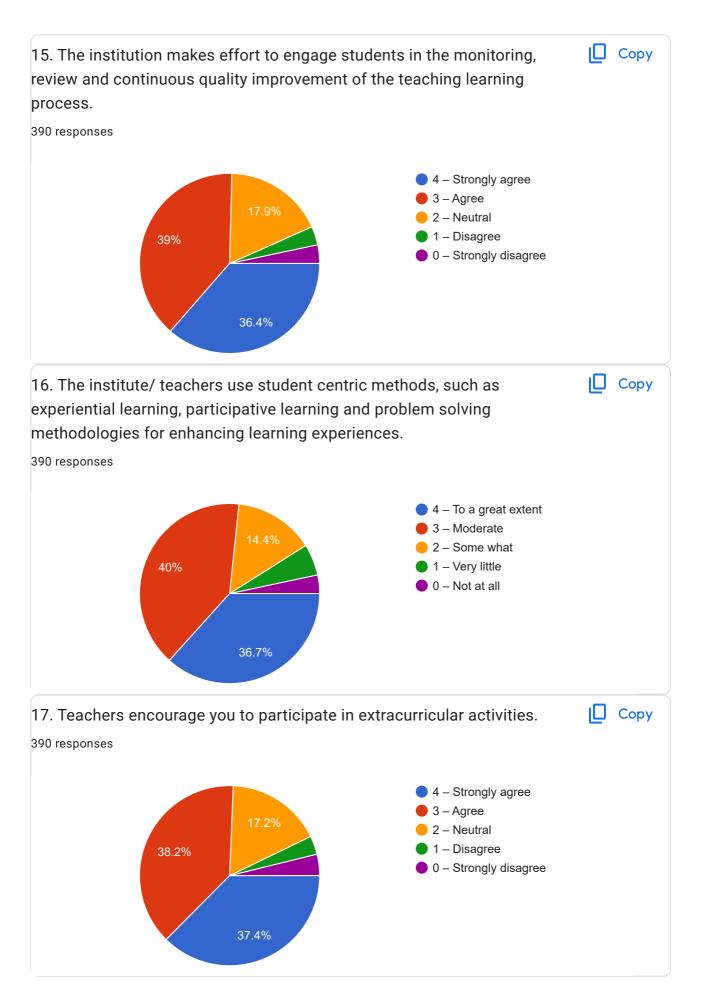

| 26. Give three observation / suggestions to improve the overall teaching – learning experience in your institution.                                                                    |  |
|----------------------------------------------------------------------------------------------------------------------------------------------------------------------------------------|--|
| 195 responses                                                                                                                                                                          |  |
| NA                                                                                                                                                                                     |  |
| Good