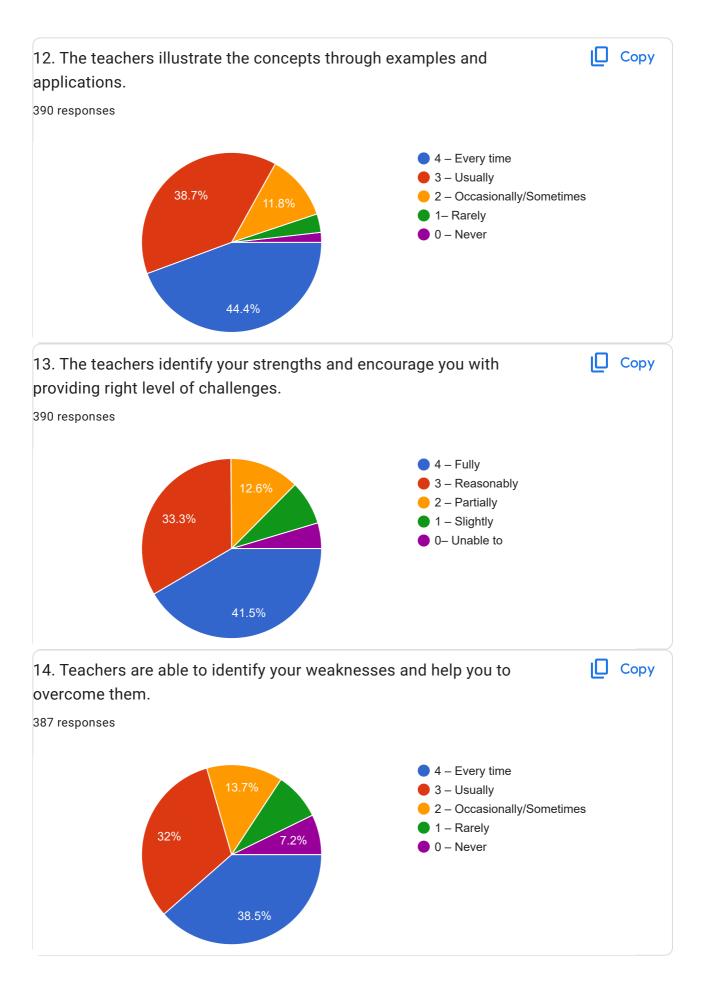

| 26. Give three observation / suggestions to improve the overall teaching – learning experience in your institution.                                                                    |  |
|----------------------------------------------------------------------------------------------------------------------------------------------------------------------------------------|--|
| 195 responses                                                                                                                                                                          |  |
| NA                                                                                                                                                                                     |  |
| Good