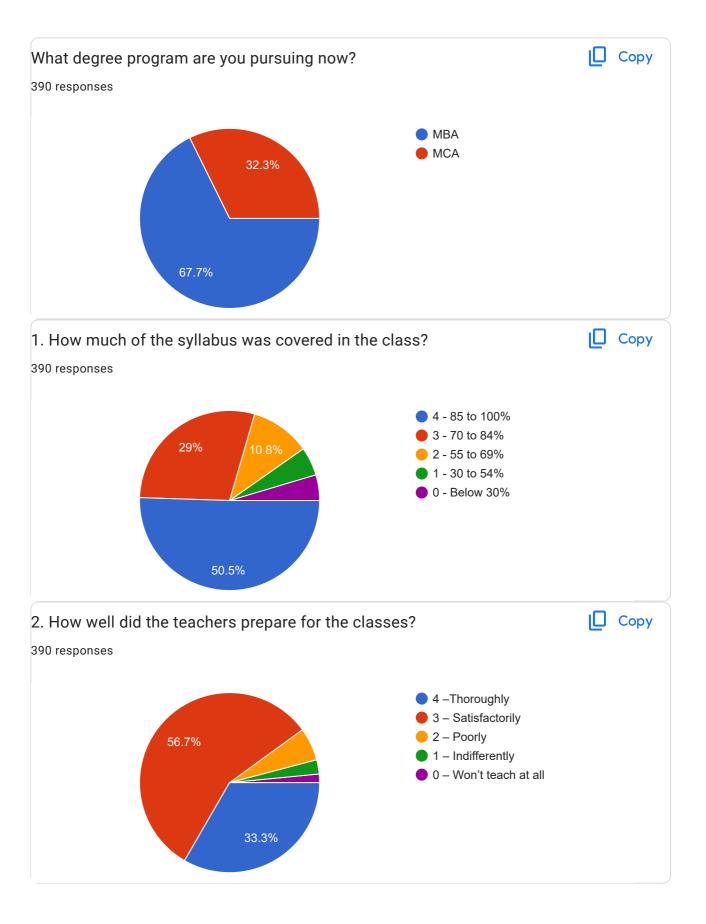

| 26. Give three observation / suggestions to improve the overall teaching – learning experience in your institution.                                                                    |  |
|----------------------------------------------------------------------------------------------------------------------------------------------------------------------------------------|--|
| 195 responses                                                                                                                                                                          |  |
| NA                                                                                                                                                                                     |  |
| Good