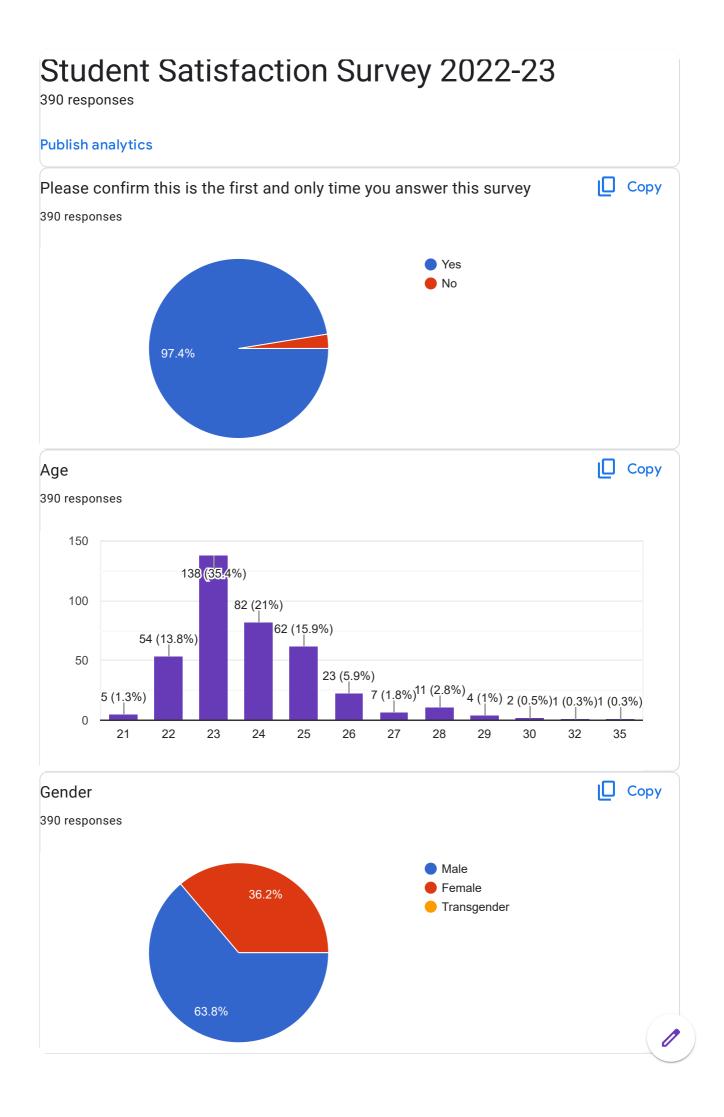

| 26. Give three observation / suggestions to improve the overall teaching – learning experience in your institution.                                                                    |  |
|----------------------------------------------------------------------------------------------------------------------------------------------------------------------------------------|--|
| 195 responses                                                                                                                                                                          |  |
| NA                                                                                                                                                                                     |  |
| Good