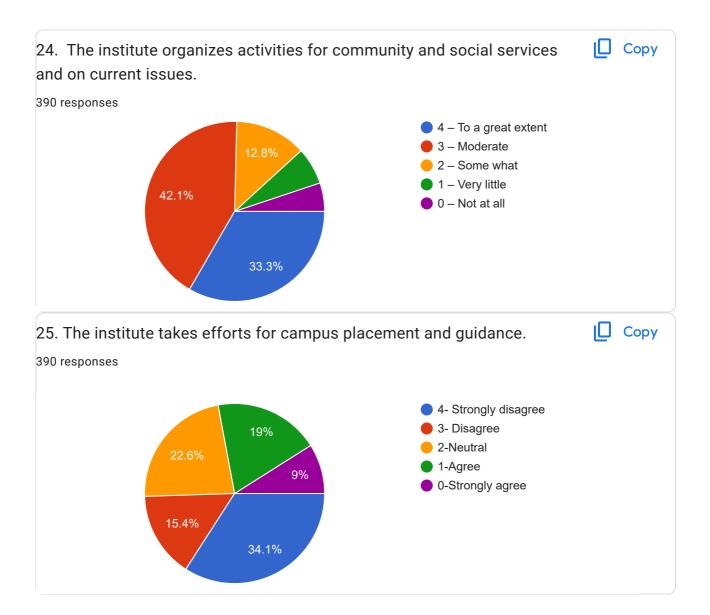

| 26. Give three observation / suggestions to improve the overall teaching – learning experience in your institution.                                                                    |  |
|----------------------------------------------------------------------------------------------------------------------------------------------------------------------------------------|--|
| 195 responses                                                                                                                                                                          |  |
| NA                                                                                                                                                                                     |  |
| Good