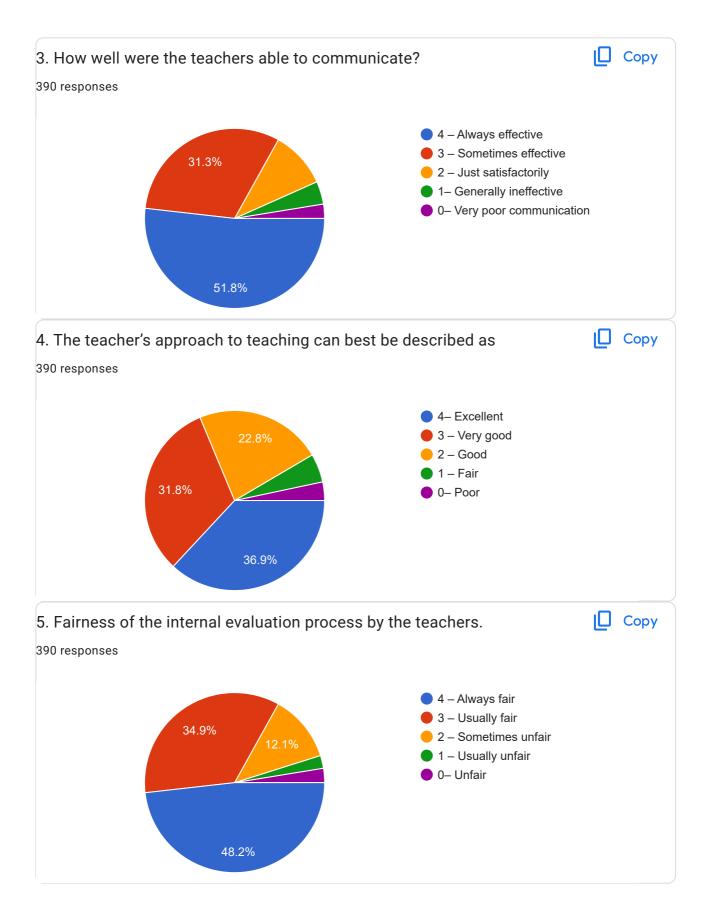

| 26. Give three observation / suggestions to improve the overall teaching – learning experience in your institution.                                                                    |  |
|----------------------------------------------------------------------------------------------------------------------------------------------------------------------------------------|--|
| 195 responses                                                                                                                                                                          |  |
| NA                                                                                                                                                                                     |  |
| Good