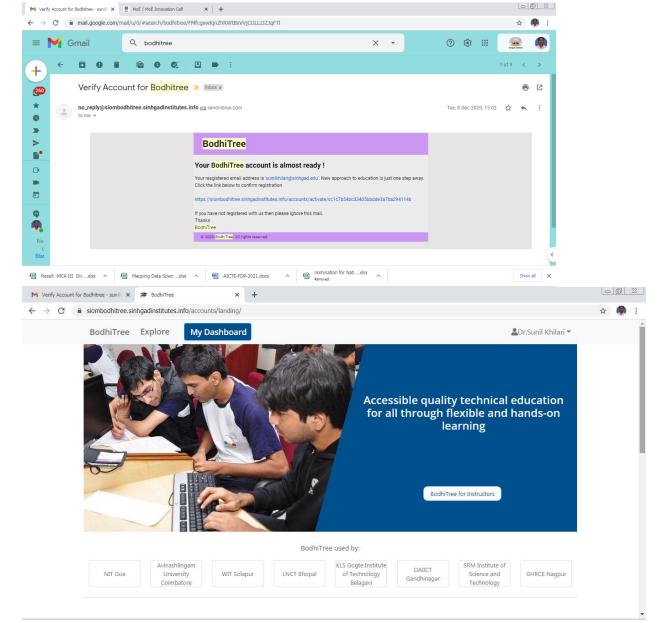

### Report on BodhiTree Project

BodhiTree, an open source platform developed at IIT Bombay

This initiatives we have implemented at Sinhgad Institute of Management, Pune. Faculty members and students are suggested to register and use the platform. This has been migrated on www.sinhgad.edu sub domain bodhitree

BodhiTree combines the power of MOOCs with a Learning Management System (LMS). Teachers can assemble multimedia books made of chapters which in turn are composed of sections which include interactive videos (interactivity is achieved via periodic pop-up quizzes embedded within the video); auto-graded practice problems; auto-graded/grading-assisted lab exercises; reference material; slides etc. They can source content for this book from different sources, including adding their own content to create a customized book for their students. They can then use this book in conjunction with the rich set of LMS features provided by BodhiTree to conduct classes: 1) enroll students 2) impose weekly schedules; 3) interact with students via discussion forum/emails; 4) conduct labs/quizzes; 5) monitor student progress; 6) share midterm/final marks with students etc. BodhiTree has particularly good support for Engineering colleges (Latex, Virtual labs, Software Labs etc).

Project Leaders: Prof.Balchandra Dodi & Prof.Santosh Deshmukh

Platform Link:

https://siombodhitree.sinhgadinstitutes.info/accounts/activate/cc1c7b54bc33405bbdde3a7ba2941

Fig. BodhiTree MOOCs configuring on server