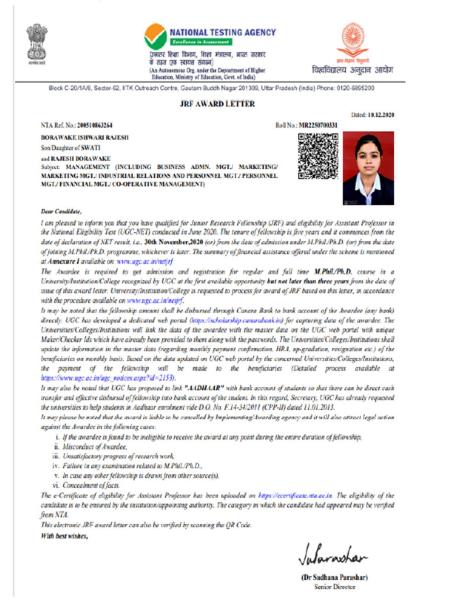

| Year    | Registration<br>number/roll number for<br>the exam | Names of students<br>qualified | Name of the qualifying exam |
|---------|----------------------------------------------------|--------------------------------|-----------------------------|
|         |                                                    | Ishwari Rajesh                 |                             |
| 2020-21 | MR2250700331                                       | Borawake                       | NET                         |
|         |                                                    | Ghate Sagar                    |                             |
| 2020-21 | 356432                                             | Ramesh                         | M-SET                       |

## Student Name : Ishwari Rajesh Borawake

Dr. Daniel Penkar Director-SIOM