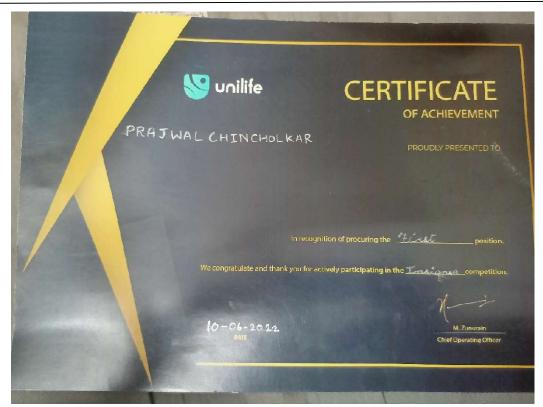

| Year    | Name of the award/ medal               | Team /<br>Individual | Level of competition<br>(University / State /<br>National /<br>International) | Nature of competition (Sports / Cultural) | Name of the student(s)        |
|---------|----------------------------------------|----------------------|-------------------------------------------------------------------------------|-------------------------------------------|-------------------------------|
| 2021-22 | Cricket                                | Team                 | District                                                                      | Sports                                    | Ramhari<br>Bhausaheb<br>Madhe |
| 2021-22 | Kabaddi                                | Team                 | Taluka                                                                        | Sports                                    | Ramhari<br>Bhausaheb<br>Madhe |
| 2021-22 | Robotics<br>Competition                | Team                 | District                                                                      | Sports                                    | Sanket Sukhdeo<br>Bondre      |
| 2021-22 | Clash of<br>Titan's<br>(Kabbadi)       | Individual           | University                                                                    | Sports                                    | Nikhil<br>Deogaonkar          |
| 2021-22 | Athletics<br>4*100relay,<br>200m, 400m | Individual           | University                                                                    | Sports                                    | Saurabh Salunkhe              |
| 2021-22 | Unilife logo competition               | Individual           | University                                                                    | Cultural                                  | Prajwal<br>Chincholkar        |
| 2021-22 | Kabbadi                                | Individual           | University                                                                    | Sports                                    | Sandesh Awate                 |
| 2021-22 | Volley ball                            | Individual           | University                                                                    | Sports                                    | Abhay Waikar                  |
| 2021-22 | The Vanquishing Blueprint Competition  | Individual           | University                                                                    | Cultural                                  | Pranav Umekar                 |