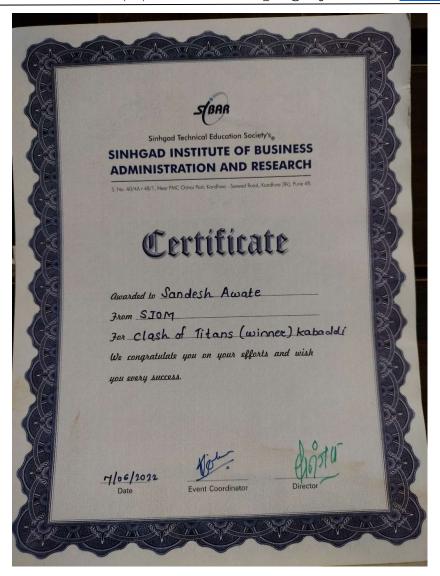

| Year    | Name of the award/ medal               | Team /<br>Individual | Level of competition<br>(University / State /<br>National /<br>International) | Nature of competition (Sports / Cultural) | Name of the student(s)        |
|---------|----------------------------------------|----------------------|-------------------------------------------------------------------------------|-------------------------------------------|-------------------------------|
| 2021-22 | Cricket                                | Team                 | District                                                                      | Sports                                    | Ramhari<br>Bhausaheb<br>Madhe |
| 2021-22 | Kabaddi                                | Team                 | Taluka                                                                        | Sports                                    | Ramhari<br>Bhausaheb<br>Madhe |
| 2021-22 | Robotics<br>Competition                | Team                 | District                                                                      | Sports                                    | Sanket Sukhdeo<br>Bondre      |
| 2021-22 | Clash of<br>Titan's<br>(Kabbadi)       | Individual           | University                                                                    | Sports                                    | Nikhil<br>Deogaonkar          |
| 2021-22 | Athletics<br>4*100relay,<br>200m, 400m | Individual           | University                                                                    | Sports                                    | Saurabh Salunkhe              |
| 2021-22 | Unilife logo competition               | Individual           | University                                                                    | Cultural                                  | Prajwal<br>Chincholkar        |
| 2021-22 | Kabbadi                                | Individual           | University                                                                    | Sports                                    | Sandesh Awate                 |
| 2021-22 | Volley ball                            | Individual           | University                                                                    | Sports                                    | Abhay Waikar                  |
| 2021-22 | The Vanquishing Blueprint Competition  | Individual           | University                                                                    | Cultural                                  | Pranav Umekar                 |