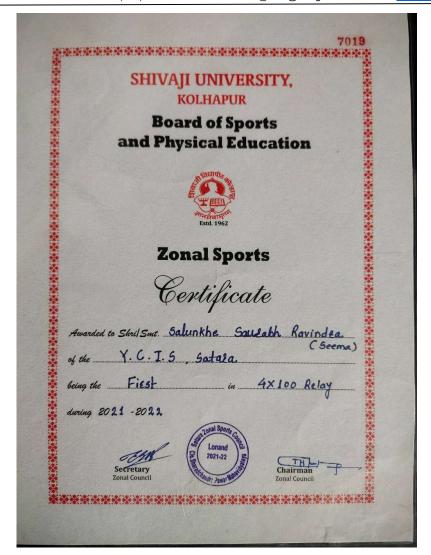

| Year    | Name of the award/ medal               | Team /<br>Individual | Level of competition<br>(University / State /<br>National /<br>International) | Nature of competition (Sports / Cultural) | Name of the student(s)        |
|---------|----------------------------------------|----------------------|-------------------------------------------------------------------------------|-------------------------------------------|-------------------------------|
| 2021-22 | Cricket                                | Team                 | District                                                                      | Sports                                    | Ramhari<br>Bhausaheb<br>Madhe |
| 2021-22 | Kabaddi                                | Team                 | Taluka                                                                        | Sports                                    | Ramhari<br>Bhausaheb<br>Madhe |
| 2021-22 | Robotics<br>Competition                | Team                 | District                                                                      | Sports                                    | Sanket Sukhdeo<br>Bondre      |
| 2021-22 | Clash of<br>Titan's<br>(Kabbadi)       | Individual           | University                                                                    | Sports                                    | Nikhil<br>Deogaonkar          |
| 2021-22 | Athletics<br>4*100relay,<br>200m, 400m | Individual           | University                                                                    | Sports                                    | Saurabh Salunkhe              |
| 2021-22 | Unilife logo competition               | Individual           | University                                                                    | Cultural                                  | Prajwal<br>Chincholkar        |
| 2021-22 | Kabbadi                                | Individual           | University                                                                    | Sports                                    | Sandesh Awate                 |
| 2021-22 | Volley ball                            | Individual           | University                                                                    | Sports                                    | Abhay Waikar                  |
| 2021-22 | The Vanquishing Blueprint Competition  | Individual           | University                                                                    | Cultural                                  | Pranav Umekar                 |