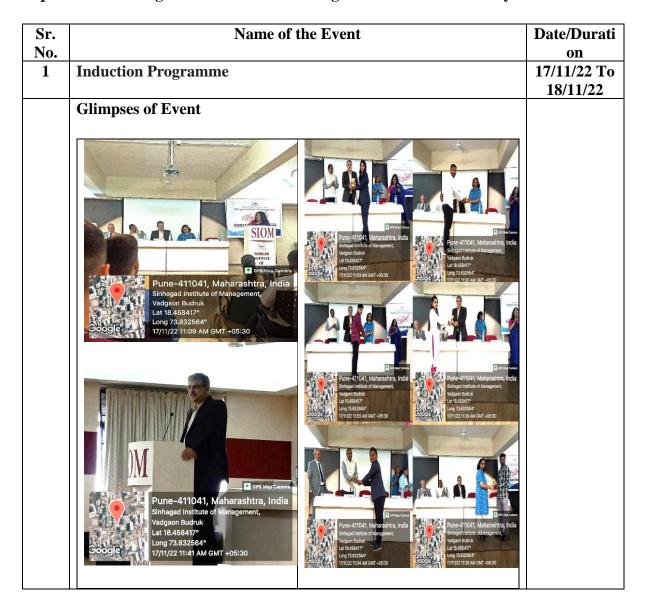

|             |
|     | MOIS OF STATE OF STAT |             |







Workshop on Human Rights, Indian Judiciary System and The Constitution of India Glimpses of Event

1/7/2022



3 Subject Orientation Programme, Bridge Courses

9/11/2022 To 16/11/2022

**Glimpses of Event** 





#### Department has Organized/attended following Events in the academic year 2022-23











## FDPs / Workshops / Conferences attended by Faculty

| Sr. No. | Department | No. of FDPs / Workshops /<br>Conferences attended by<br>Faculty |
|---------|------------|-----------------------------------------------------------------|
| 1       | MCA        | 27                                                              |

| Sr. | Name of the | FDPs /      | Title of Program | Date |
|-----|-------------|-------------|------------------|------|
| No. | Faculty     | Workshops / | _                |      |
|     |             | Conferences |                  |      |



| 1 | Prof. Punam<br>Chaudhari  | Training<br>Program   | Statistical Analysis using XLSTAT"                                                                                 | 19/06/2023<br>To<br>21/06/2023