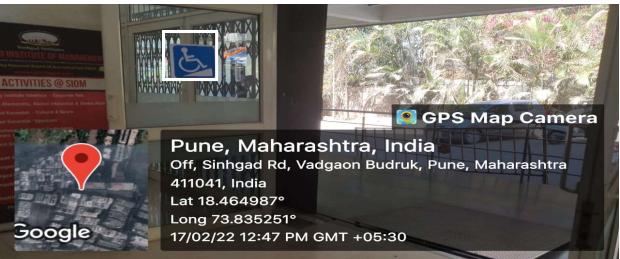

# DISABLED FRIENDLY DISPLAY BOARDS AND SIGNPOST

SIOM ensures inclusivity with disabled-friendly display boards and signposts. Thoughtfully designed, these boards incorporate accessibility features, including clear fonts and visual aids. This commitment to inclusiveness enhances communication, ensuring that all individuals, regardless of abilities, can easily navigate and engage with information across the campus.