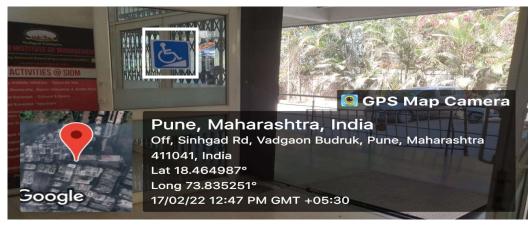

# DISABLED FRIENDLY DISPLAY BOARDS AND SIGNPOST

SIOM ensures inclusivity with disabled-friendly display boards and signposts. Thoughtfully designed, these boards incorporate accessibility features, including clear fonts and visual aids. This commitment to inclusiveness enhances communication, ensuring that all individuals, regardless of abilities, can easily navigate and engage with information across the campus.