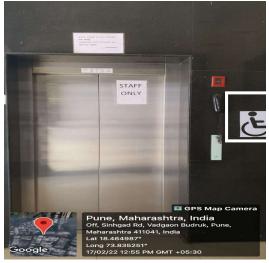

# DISABLED FRIENDLY DISPLAY BOARDS AND SIGNPOST

SIOM ensures inclusivity with disabled-friendly display boards and signposts. Thoughtfully designed, these boards incorporate accessibility features, including clear fonts and visual aids. This commitment to inclusiveness enhances communication, ensuring that all individuals, regardless of abilities, can easily navigate and engage with information across the campus.