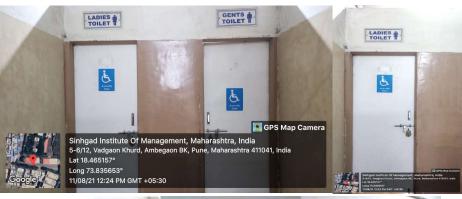

# **DISABLE-FRIENDLY WASHROOM**

Promoting inclusivity, SIOM's campus buildings feature disability-friendly washrooms. These facilities are designed to ensure accessibility, prioritizing the comfort and convenience of all individuals within our community.