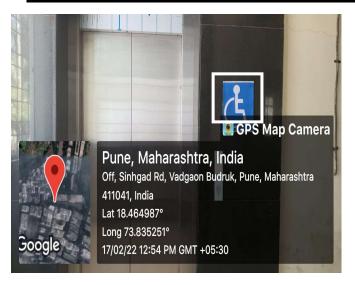

# RAMP FOR EASY ACCESSIBILITY FOR DISABLED PERSON

SIOM ensures inclusivity with ramps, providing easy access for disabled individuals. Thoughtfully designed, these ramps enhance accessibility, promoting a barrier-free environment for everyone within the campus community.