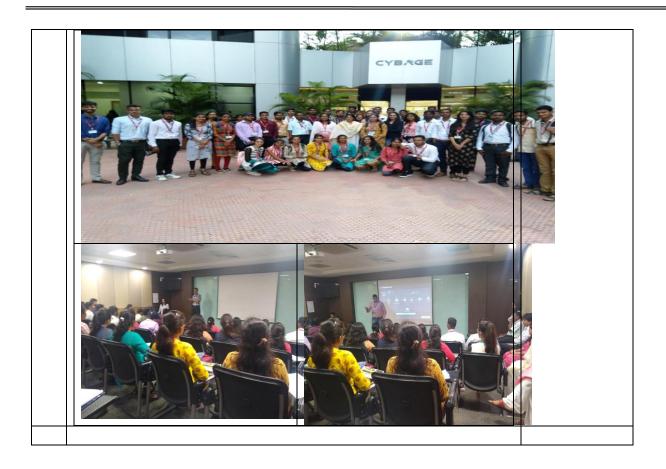

| Year   | Details                    | No. of students<br>attended | Date            |
|--------|----------------------------|-----------------------------|-----------------|
| 2019 - | Industrial Visit To Cotton | 40                          | Wednesday, 28th |
| 20     | King, Baramati             |                             | August, 2019    |