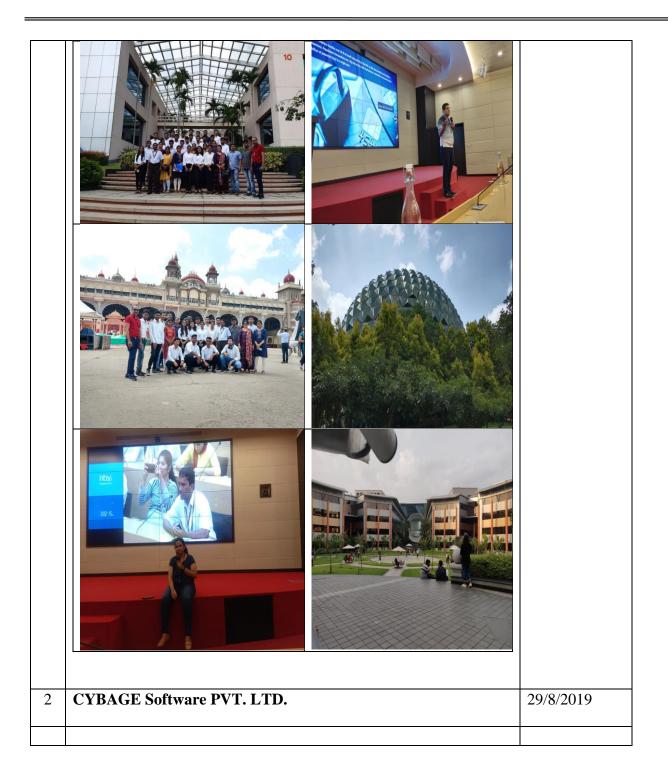

| Year   | Details                    | No. of students<br>attended | Date            |
|--------|----------------------------|-----------------------------|-----------------|
| 2019 - | Industrial Visit To Cotton | 40                          | Wednesday, 28th |
| 20     | King, Baramati             |                             | August, 2019    |