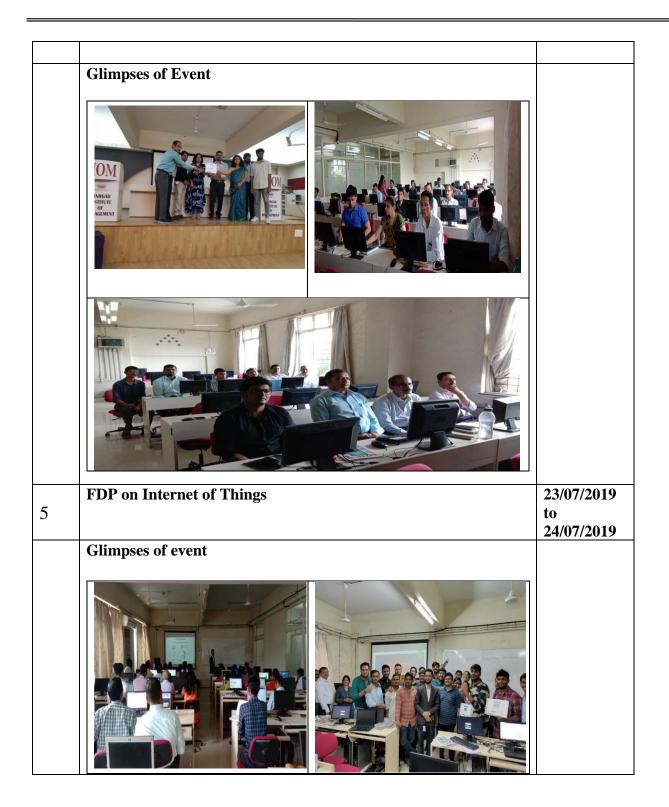

#### Academic Audit Summary for Academic year 2019-20

In view of updating the knowledge and skill sets of faculty and students, IQAC emphasized on the following points:

#### Attending workshop, conferences, seminars and NPTEL courses

The institute and IQAC encouraged the faculty members and students to attend workshops, seminars, conferences in their respective and interdisciplinary domains as well. Faculty and students were also encouraged to enroll in various online, MOOC and NPTEL courses to get acquainted to various industry trends and updating of knowledge.

#### Encourage research-based activities among students and faculty members

(Publishing of Conference papers, registering for patents and taking up industry-based projects)

For the persistent growth and developing research acumen IQAC recommended research-based activities for students and faculty members. IQAC suggested different methods to enhance research-based activities like publishing research papers in conferences/ journals of repute, motivating students and faculty members for filing their patents, taking up mini projects involving research-based activities.