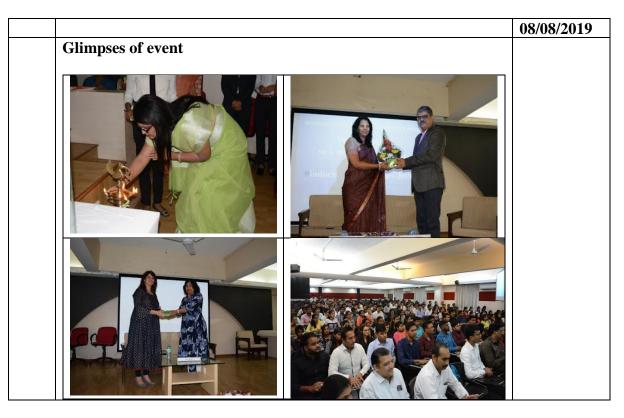

--|------------------|
|   |                                                                                                       |                  |
|   |                                                                                                       |                  |
| 4 | Under the initiative of NIRBHAYA KANYA YOJANA, Women's<br>Health Awareness Program For Girls' Student | 30/08/2019       |
|   | Glimpses of event                                                                                     |                  |
|   | <image/>                                                                                              |                  |
| 5 | Induction Program                                                                                     | 7/08/2019<br>and |





#### FDP on MCA Syllabus Orientation attended by Faculty at SIOM, Pune on 28/08/2019

| Sr. No. | Name of the Faculty  |
|---------|----------------------|
| 1       | Dr. Manisha Kumbhar  |
| 2       | Dr. Vidya Gavekar    |
| 3       | Dr. Milind Godase    |
| 4       | Dr. Sunil Khilari    |
| 5       | Mr. Ravikant Kale    |
| 6       | Mrs. Usha Bubane     |
| 7       | Mr. Ramesh Jadhav    |
| 8       | Ms. Kumudini Manwar  |
| 9       | Ms. Monalisa Bhinge  |
| 10      | Mr. Ankush Kudale    |
| 11      | Mrs. Varada Inamdar  |
| 12      | Mr. Santosh Deshmukh |
| 13      | Mr. Rahul Navale     |
| 14      | Mr. Dushyant Bodkhey |



| 15 | Mr. Sachin Subnis    |
|----|----------------------|
| 16 | Mr. Dhirendra Kumar  |
| 17 | Ms. Shobha Mishra    |
| 18 | Mr. Balchandra Doddi |