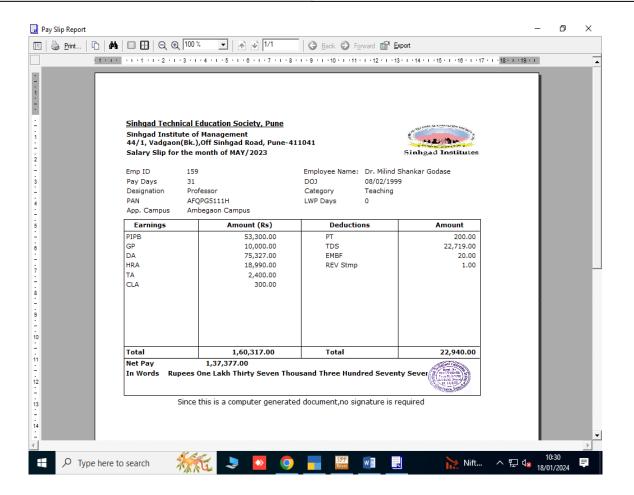

are "Saral TDS"          |
| 3       | Paywhiz Software                  |
| 4       | Sinhgad Institutes - Students App |
| 5       | Tally Software                    |

Dr. Chandrani Singh Director SIOM-MCA





## SINHGAD INSTITUTE OF MANAGEMENT

(Affiliated to Savitribai Phule Pune University, Approved by AICTE

& Accredited by NAAC)

S.No. 44/1, Vadgaon (Bk.), Off Sinhgad Road, Pune 411 041 Telefax: (020) 24356592 E-mail: director\_siom@sinhgad.edu Website: www.sinhgad.edu

# 1. Payroll Software "Saral Paypack"











## SINHGAD INSTITUTE OF MANAGEMENT

(Affiliated to Savitribai Phule Pune University, Approved by AICTE

& Accredited by NAAC)













## SINHGAD INSTITUTE OF MANAGEMENT

(Affiliated to Savitribai Phule Pune University, Approved by AICTE

& Accredited by NAAC)











## SINHGAD INSTITUTE OF MANAGEMENT

(Affiliated to Savitribai Phule Pune University, Approved by AICTE & Accredited by NAAC)

S.No. 44/1, Vadgaon (Bk.), Off Sinhgad Road, Pune 411 041 Telefax: (020) 24356592 E-mail: director\_siom@sinhgad.edu Website: www.sinhgad.edu

#### 2. TDS Software "Saral TDS"













#### SINHGAD INSTITUTE OF MANAGEMENT

(Affiliated to Savitribai Phule Pune University, Approved by AICTE

& Accredited by NAAC)













## SINHGAD INSTITUTE OF MANAGEMENT

(Affiliated to Savitribai Phule Pune University, Approved by AICTE & Accredited by NAAC)

S.No. 44/1, Vadgaon (Bk.), Off Sinhgad Road, Pune 411 041 Telefax: (020) 24356592 E-mail: director\_siom@sinhgad.edu Website: www.sinhgad.edu

## 3. Paywhiz Software



Dr. Chandrani Singh Director SIOM-MCA