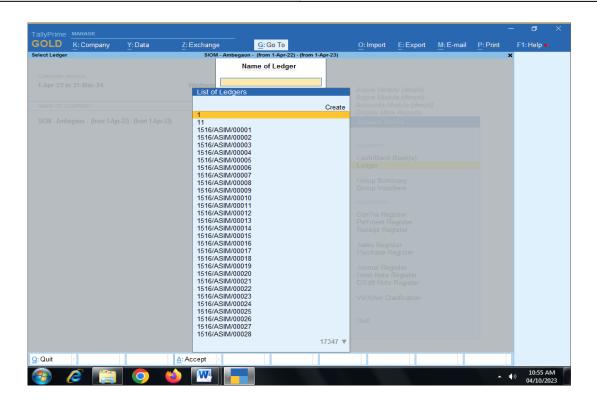

ad Institutes - Students"











## SINHGAD INSTITUTE OF MANAGEMENT

(Affiliated to Savitribai Phule Pune University, Approved by AICTE & Accredited by NAAC)











## SINHGAD INSTITUTE OF MANAGEMENT

(Affiliated to Savitribai Phule Pune University, Approved by AICTE & Accredited by NAAC)

S.No. 44/1, Vadgaon (Bk.), Off Sinhgad Road, Pune 411 041 Telefax: (020) 24356592 E-mail: director\_siom@sinhgad.edu Website: www.sinhgad.edu

# 5. Tally ERP

## Finance module fetching data from Sinhgad Institutes - Students App









## SINHGAD INSTITUTE OF MANAGEMENT

(Affiliated to Savitribai Phule Pune University, Approved by AICTE & Accredited by NAAC)











## SINHGAD INSTITUTE OF MANAGEMENT

(Affiliated to Savitribai Phule Pune University, Approved by AICTE & Accredited by NAAC)













## SINHGAD INSTITUTE OF MANAGEMENT

(Affiliated to Savitribai Phule Pune University, Approved by AICTE & Accredited by NAAC)











## SINHGAD INSTITUTE OF MANAGEMENT

(Affiliated to Savitribai Phule Pune University, Approved by AICTE & Accredited by NAAC)

S.No. 44/1, Vadgaon (Bk.), Off Sinhgad Road, Pune 411 041 Telefax: (020) 24356592 E-mail: director\_siom@sinhgad.edu Website: www.sinhgad.edu

## Tally ERP for other financial transactions