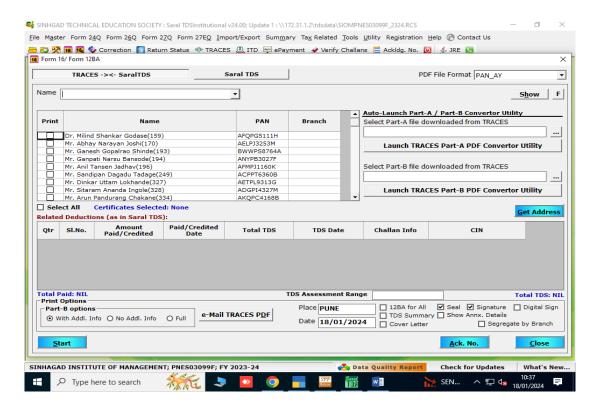

du Website: www.sinhgad.edu

# 1. Payroll Software "Saral Paypack"











## SINHGAD INSTITUTE OF MANAGEMENT

(Affiliated to Savitribai Phule Pune University, Approved by AICTE

& Accredited by NAAC)













## SINHGAD INSTITUTE OF MANAGEMENT

(Affiliated to Savitribai Phule Pune University, Approved by AICTE

& Accredited by NAAC)











## SINHGAD INSTITUTE OF MANAGEMENT

(Affiliated to Savitribai Phule Pune University, Approved by AICTE & Accredited by NAAC)

S.No. 44/1, Vadgaon (Bk.), Off Sinhgad Road, Pune 411 041 Telefax: (020) 24356592 E-mail: director\_siom@sinhgad.edu Website: www.sinhgad.edu

#### 2. TDS Software "Saral TDS"













#### SINHGAD INSTITUTE OF MANAGEMENT

(Affiliated to Savitribai Phule Pune University, Approved by AICTE

& Accredited by NAAC)













## SINHGAD INSTITUTE OF MANAGEMENT

(Affiliated to Savitribai Phule Pune University, Approved by AICTE & Accredited by NAAC)

S.No. 44/1, Vadgaon (Bk.), Off Sinhgad Road, Pune 411 041 Telefax: (020) 24356592 E-mail: director\_siom@sinhgad.edu Website: www.sinhgad.edu

## 3. Paywhiz Software



Dr. Chandrani Singh Director SIOM-MCA





## SINHGAD INSTITUTE OF MANAGEMENT

(Affiliated to Savitribai Phule Pune University, Approved by AICTE & Accredited by NAAC)

S.No. 44/1, Vadgaon (Bk.), Off Sinhgad Road, Pune 411 041 Telefax: (020) 24356592 E-mail: director\_siom@sinhgad.edu Website: www.sinhgad.edu

# 4. Fees Payment App "Sinhgad Institutes - Students"











## SINHGAD INSTITUTE OF MANAGEMENT

(Affiliated to Savitribai Phule Pune University, Approved by AICTE & Accredited by