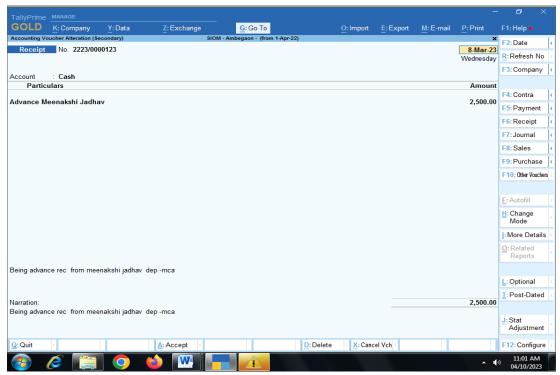

ce module fetching data from Sinhgad Institutes - Students App









## SINHGAD INSTITUTE OF MANAGEMENT

(Affiliated to Savitribai Phule Pune University, Approved by AICTE & Accredited by NAAC)











## SINHGAD INSTITUTE OF MANAGEMENT

(Affiliated to Savitribai Phule Pune University, Approved by AICTE & Accredited by NAAC)













## SINHGAD INSTITUTE OF MANAGEMENT

(Affiliated to Savitribai Phule Pune University, Approved by AICTE & Accredited by NAAC)











## SINHGAD INSTITUTE OF MANAGEMENT

(Affiliated to Savitribai Phule Pune University, Approved by AICTE & Accredited by NAAC)

S.No. 44/1, Vadgaon (Bk.), Off Sinhgad Road, Pune 411 041 Telefax: (020) 24356592 E-mail: director\_siom@sinhgad.edu Website: www.sinhgad.edu

## Tally ERP for other financial transactions