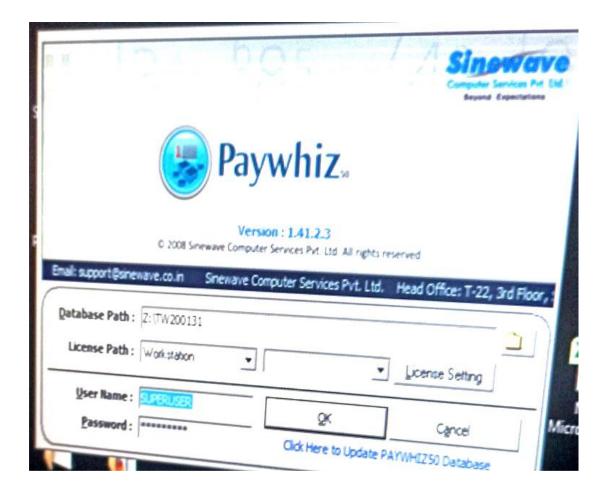

pproved by AICTE

& Accredited by NAAC)











## SINHGAD INSTITUTE OF MANAGEMENT

(Affiliated to Savitribai Phule Pune University, Approved by AICTE & Accredited by NAAC)

S.No. 44/1, Vadgaon (Bk.), Off Sinhgad Road, Pune 411 041 Telefax: (020) 24356592 E-mail: director\_siom@sinhgad.edu Website: www.sinhgad.edu

#### 2. TDS Software "Saral TDS"













#### SINHGAD INSTITUTE OF MANAGEMENT

(Affiliated to Savitribai Phule Pune University, Approved by AICTE

& Accredited by NAAC)













## SINHGAD INSTITUTE OF MANAGEMENT

(Affiliated to Savitribai Phule Pune University, Approved by AICTE & Accredited by NAAC)

S.No. 44/1, Vadgaon (Bk.), Off Sinhgad Road, Pune 411 041 Telefax: (020) 24356592 E-mail: director\_siom@sinhgad.edu Website: www.sinhgad.edu

## 3. Paywhiz Software



Dr. Chandrani Singh Director SIOM-MCA





## SINHGAD INSTITUTE OF MANAGEMENT

(Affiliated to Savitribai Phule Pune University, Approved by AICTE & Accredited by NAAC)

S.No. 44/1, Vadgaon (Bk.), Off Sinhgad Road, Pune 411 041 Telefax: (020) 24356592 E-mail: director\_siom@sinhgad.edu Website: www.sinhgad.edu

# 4. Fees Payment App "Sinhgad Institutes - Students"











## SINHGAD INSTITUTE OF MANAGEMENT

(Affiliated to Savitribai Phule Pune University, Approved by AICTE & Accredited by NAAC)











## SINHGAD INSTITUTE OF MANAGEMENT

(Affiliated to Savitribai Phule Pune University, Approved by AICTE & Accredited by NAAC)

S.No. 44/1, Vadgaon (Bk.), Off Sinhgad Road, Pune 411 041 Telefax: (020) 24356592 E-mail: director\_siom@sinhgad.edu Website: www.sinhgad.edu

# 5. Tally ERP