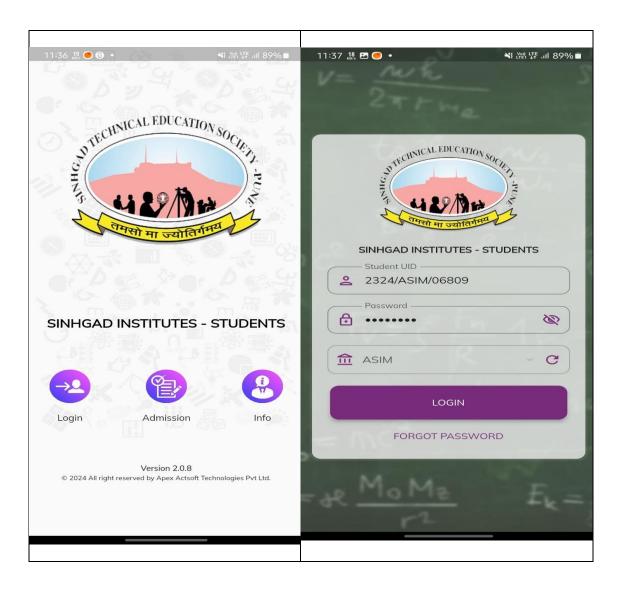

# SINHGAD INSTITUTE OF MANAGEMENT

(Affiliated to Savitribai Phule Pune University, Approved by AICTE

& Accredited by NAAC)













## SINHGAD INSTITUTE OF MANAGEMENT

(Affiliated to Savitribai Phule Pune University, Approved by AICTE & Accredited by NAAC)

S.No. 44/1, Vadgaon (Bk.), Off Sinhgad Road, Pune 411 041 Telefax: (020) 24356592 E-mail: director\_siom@sinhgad.edu Website: www.sinhgad.edu

## 3. Paywhiz Software



Dr. Chandrani Singh Director SIOM-MCA





## SINHGAD INSTITUTE OF MANAGEMENT

(Affiliated to Savitribai Phule Pune University, Approved by AICTE & Accredited by NAAC)

S.No. 44/1, Vadgaon (Bk.), Off Sinhgad Road, Pune 411 041 Telefax: (020) 24356592 E-mail: director\_siom@sinhgad.edu Website: www.sinhgad.edu

# 4. Fees Payment App "Sinhgad Institutes - Students"











## SINHGAD INSTITUTE OF MANAGEMENT

(Affiliated to Savitribai Phule Pune University, Approved by AICTE & Accredited by NAAC)











## SINHGAD INSTITUTE OF MANAGEMENT

(Affiliated to Savitribai Phule Pune University, Approved by AICTE & Accredited by NAAC)

S.No. 44/1, Vadgaon (Bk.), Off Sinhgad Road, Pune 411 041 Telefax: (020) 24356592 E-mail: director\_siom@sinhgad.edu Website: www.sinhgad.edu

# 5. Tally ERP

## Finance module fetching data from Sinhgad Institutes - Students App









## SINHGAD INSTITUTE OF MANAGEMENT

(Affiliated to Savitribai Phule Pune University, Approved by AICTE & Accredited by NAAC)











## SINHGAD INSTITUTE OF MANAGEMENT

(Affiliated to Savitribai Phule Pune University, Approved by AICTE & Accredited by NAAC)













## SINHGAD INST