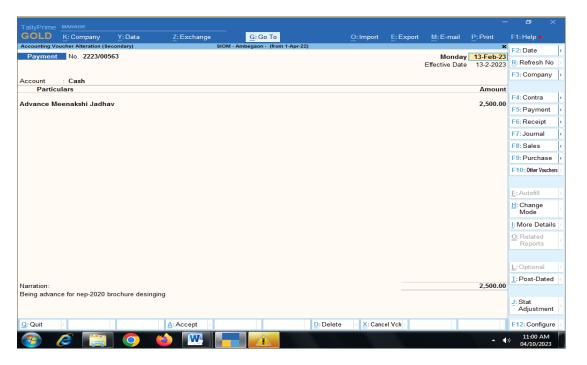

ance module fetching data from Sinhgad Institutes - Students App









## SINHGAD INSTITUTE OF MANAGEMENT

(Affiliated to Savitribai Phule Pune University, Approved by AICTE & Accredited by NAAC)











## SINHGAD INSTITUTE OF MANAGEMENT

(Affiliated to Savitribai Phule Pune University, Approved by AICTE & Accredited by NAAC)













## SINHGAD INSTITUTE OF MANAGEMENT

(Affiliated to Savitribai Phule Pune University, Approved by AICTE & Accredited by NAAC)











## SINHGAD INSTITUTE OF MANAGEMENT

(Affiliated to Savitribai Phule Pune University, Approved by AICTE & Accredited by NAAC)

S.No. 44/1, Vadgaon (Bk.), Off Sinhgad Road, Pune 411 041 Telefax: (020) 24356592 E-mail: director\_siom@sinhgad.edu Website: www.sinhgad.edu

## Tally ERP for other financial transactions