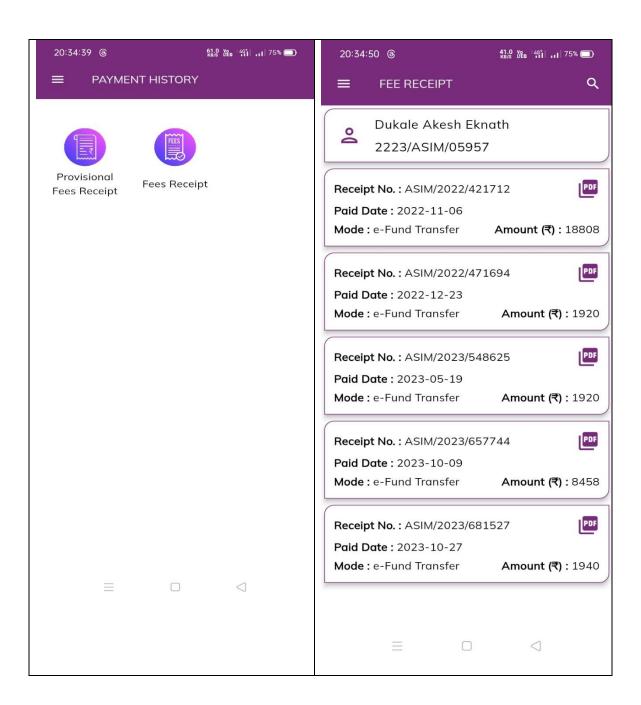

## SINHGAD INSTITUTE OF MANAGEMENT

(Affiliated to Savitribai Phule Pune University, Approved by AICTE & Accredited by NAAC)

S.No. 44/1, Vadgaon (Bk.), Off Sinhgad Road, Pune 411 041 Telefax: (020) 24356592 E-mail: director\_siom@sinhgad.edu Website: www.sinhgad.edu

## 3. Paywhiz Software



Dr. Chandrani Singh Director SIOM-MCA





## SINHGAD INSTITUTE OF MANAGEMENT

(Affiliated to Savitribai Phule Pune University, Approved by AICTE & Accredited by NAAC)

S.No. 44/1, Vadgaon (Bk.), Off Sinhgad Road, Pune 411 041 Telefax: (020) 24356592 E-mail: director\_siom@sinhgad.edu Website: www.sinhgad.edu

# 4. Fees Payment App "Sinhgad Institutes - Students"











## SINHGAD INSTITUTE OF MANAGEMENT

(Affiliated to Savitribai Phule Pune University, Approved by AICTE & Accredited by NAAC)











## SINHGAD INSTITUTE OF MANAGEMENT

(Affiliated to Savitribai Phule Pune University, Approved by AICTE & Accredited by NAAC)

S.No. 44/1, Vadgaon (Bk.), Off Sinhgad Road, Pune 411 041 Telefax: (020) 24356592 E-mail: director\_siom@sinhgad.edu Website: www.sinhgad.edu

# 5. Tally ERP

## Finance module fetching data from Sinhgad Institutes - Students App









## SINHGAD INSTITUTE OF MANAGEMENT

(Affiliated to Savitribai Phule Pune University, Approved by AICTE & Accredited by NAAC)











## SINHGAD INSTITUTE OF MANAGEMENT

(Affiliated to Savitribai Phule Pune University, Approved by AICTE & Accredited by NAAC)













## SINHGAD INSTITUTE OF MANAGEMENT

(Affiliated to Savitribai Phule Pune University, Approved by AICTE & Accredited by NAAC)











## SINHGAD INST