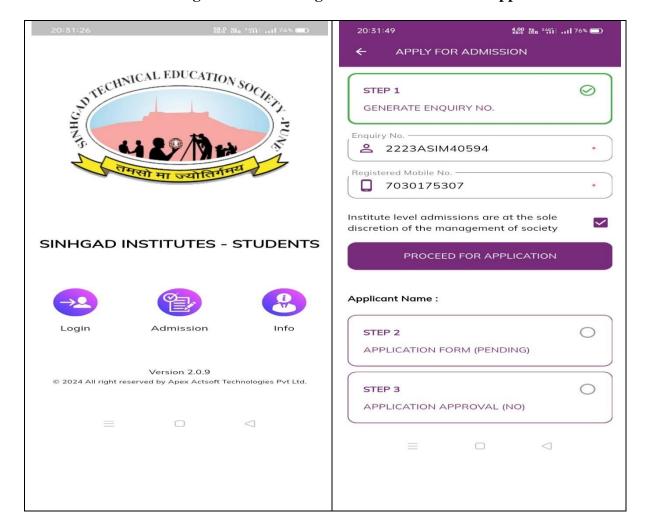

# 1.1 Students registration on Sinhgad Institutes – Students App

# 1.2 ASPIRE Software (Approval of Student data fetch from Sinhgad Institutes - Students App )