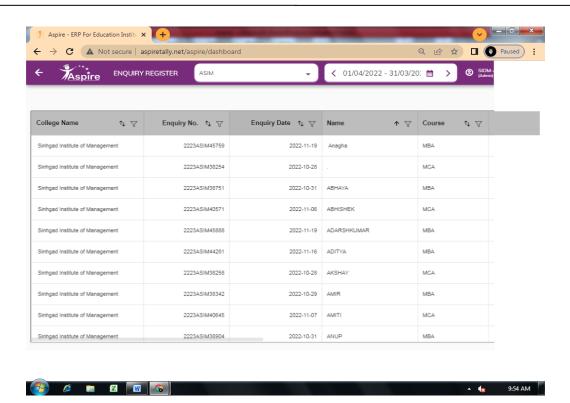

r\_siom@sinhgad.edu Website: www.sinhgad.edu

### 1. Internal Admission Procedure

# 1.1 Students registration on Sinhgad Institutes – Students App











# SINHGAD INSTITUTE OF MANAGEMENT

(Affiliated to Savitribai Phule Pune University, Approved by AICTE & Accredited by NAAC)

S.No. 44/1, Vadgaon (Bk.), Off Sinhgad Road, Pune 411 041 Telefax: (020) 24356592 E-mail: director\_siom@sinhgad.edu Website: www.sinhgad.edu

# 1.2 ASPIRE Software (Approval of Student data fetch from Sinhgad Institutes - Students App )









# SINHGAD INSTITUTE OF MANAGEMENT

(Affiliated to Savitribai Phule Pune University, Approved by AICTE

& Accredited by NAAC)

S.No. 44/1, Vadgaon (Bk.), Off Sinhgad Road, Pune 411 041 Telefax: (020) 24356592 E-mail: director\_siom@sinhgad.edu Website: www.sinhgad.edu











# SINHGAD INSTITUTE OF MANAGEMENT

(Affiliated to Savitribai Phule Pune University, Approved by AICTE

& Accredited by NAAC)

S.No. 44/1, Vadgaon (Bk.), Off Sinhgad Road, Pune 411 041 Telefax: (020) 24356592 E-mail: director\_siom@sinhgad.edu Website: www.sinhgad.edu













# SINHGAD INSTITUTE OF MANAGEMENT

(Affiliated to Savitribai Phule Pune University, Approved by AICTE

& Accredited by NAAC)

S.No. 44/1, Vadgaon (Bk.), Off Sinhgad Road, Pune 411 041 Telefax: (020) 24356592 E-mail: director\_siom@sinhgad.edu Website: www.sinhgad.edu









# SINHGAD INSTITUTE OF MANAGEMENT

(Affiliated to Savitribai Phule Pune University, Approved by AICTE & Accredited by NAAC)

S.No. 44/1, Vadgaon (Bk.), Off Sinhgad Road, Pune 411 041 Telefax: (020) 24356592 E-mail: director\_siom@si