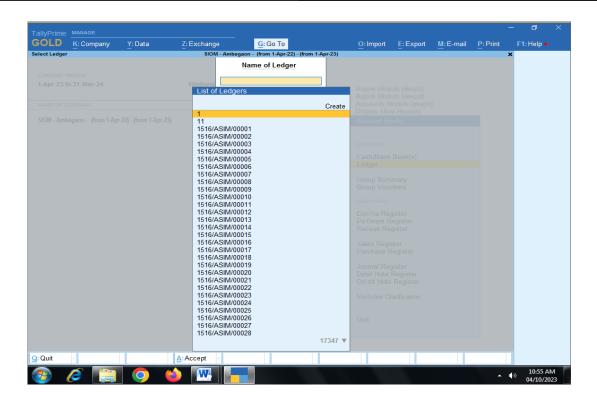

E-mail: director\_siom@sinhgad.edu Website: www.sinhgad.edu

# 1.3 Payment of Fees through Sinhgad Institutes – Students App











# SINHGAD INSTITUTE OF MANAGEMENT

(Affiliated to Savitribai Phule Pune University, Approved by AICTE & Accredited by NAAC)

S.No. 44/1, Vadgaon (Bk.), Off Sinhgad Road, Pune 411 041 Telefax: (020) 24356592 E-mail: director\_siom@sinhgad.edu Website: www.sinhgad.edu

# 1.4 Tally ERP (Finance module fetching data from Sinhgad Institutes - Students App)











Dr. Daniel Penkar Director



# SINHGAD INSTITUTE OF MANAGEMENT

(Affiliated to Savitribai Phule Pune University, Approved by AICTE & Accredited by NAAC)

S.No. 44/1, Vadgaon (Bk.), Off Sinhgad Road, Pune 411 041 Telefax: (020) 24356592 E-mail: director\_siom@sinhgad.edu Website: www.sinhgad.edu













# SINHGAD INSTITUTE OF MANAGEMENT

(Affiliated to Savitribai Phule Pune University, Approved by AICTE & Accredited by NAAC)

S.No. 44/1, Vadgaon (Bk.), Off Sinhgad Road, Pune 411 041 Telefax: (020) 24356592 E-mail: director\_siom@sinhgad.edu Website: www.sinhgad.edu

# 2. Support and Consultancy given to students at the time of admission process



Dr. Chandrani Singh Director SIOM-MCA





### SINHGAD INSTITUTE OF MANAGEMENT

(Affiliated to Savitribai Phule Pune University, Approved by AICTE

& Accredited by NAAC)

S.No. 44/1, Vadgaon (Bk.), Off Sinhgad Road, Pune 411 041 Telefax: (020) 24356592 E-mail: director\_siom@sinhgad.edu Website: www.sinhgad.edu

#### 3. Institute as Admission Facilitation Centre (FC)











# SINHGAD INSTITUTE OF MANAGEMENT

(Affiliated to Savitr