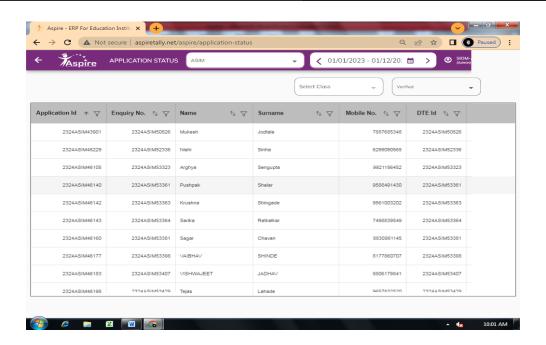

# 1.2 ASPIRE Software (Approval of Student data fetch from Sinhgad Institutes - Students App )