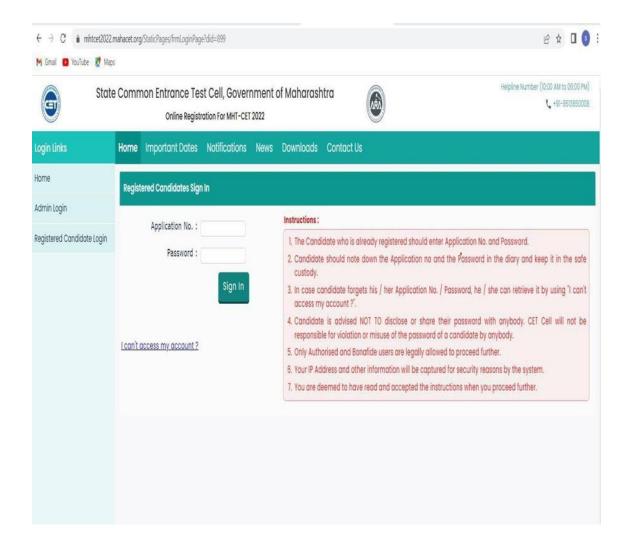

# 4. Helping in filing information for already registered candidates during admission process: Login Page