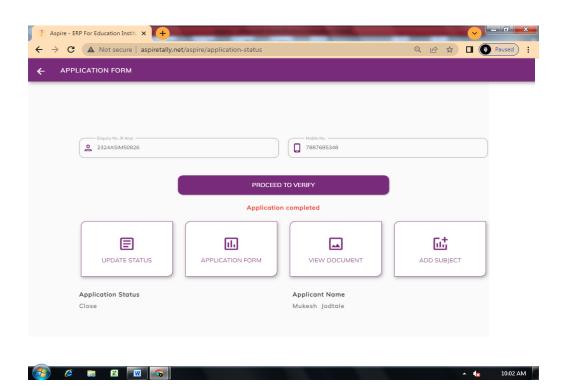

# 1.2 ASPIRE Software (Approval of Student data fetch from Sinhgad Institutes - Students App )