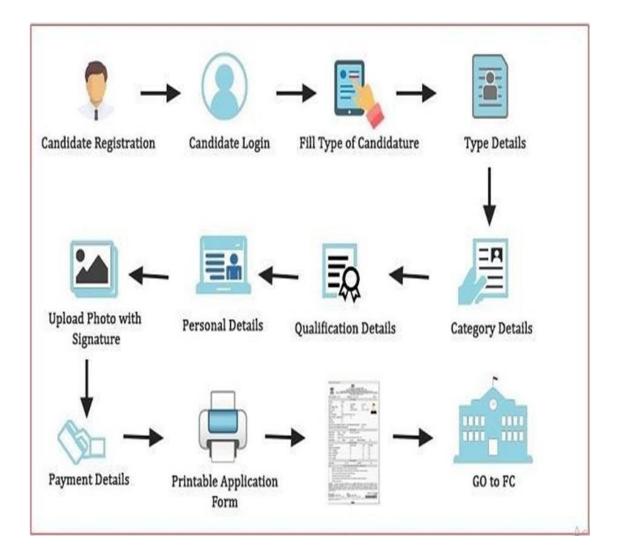

### 1. Internal Admission Procedure

# 1.1 Students registration on Sinhgad Institutes – Students App

# 1.2 ASPIRE Software (Approval of Student data fetch from Sinhgad Institutes - Students App )

# 1.3 Payment of Fees through Sinhgad Institutes – Students App

# 1.4 Tally ERP (Finance module fetching data from Sinhgad Institutes - Students App)

Dr. Daniel Penkar Director

# 2. Support and Consultancy given to students at the time of admission process

Dr. Chandrani Singh Director SIOM-MCA

#### 3. Institute as Admission Facilitation Centre (FC)

# 4. Helping in filing information for already registered candidates during admission process: Login Page

# 5. Seat Matrix Showing Vacant Seats