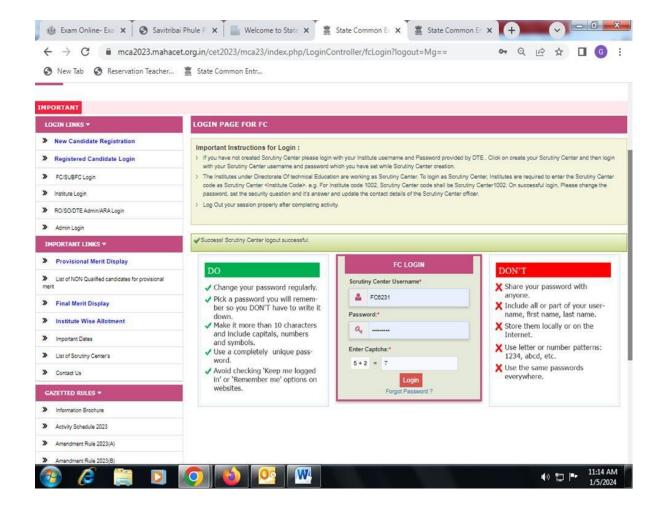

# 4. Helping in filing information for already registered candidates during admission process: Login Page