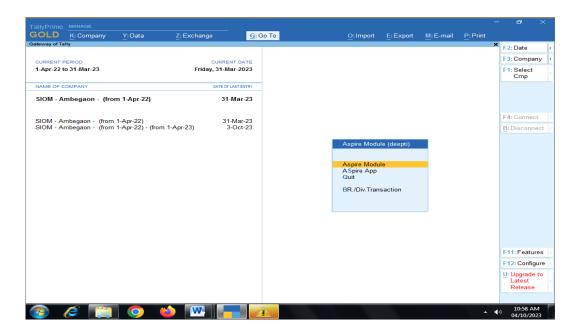

# 1.2 ASPIRE Software (Approval of Student data fetch from Sinhgad Institutes - Students App )