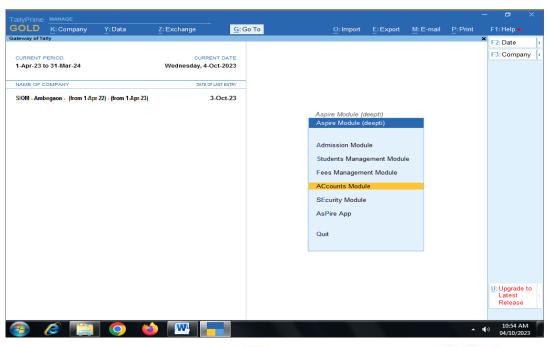

# 1.2 ASPIRE Software (Approval of Student data fetch from Sinhgad Institutes - Students App )