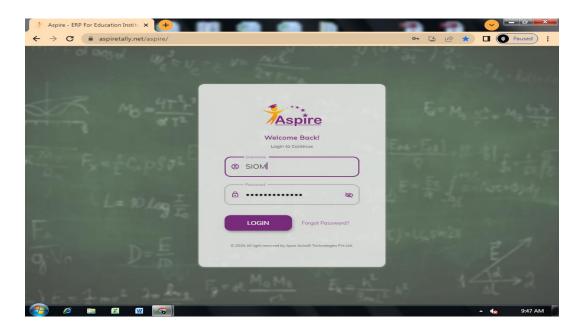

# 1.4 Tally ERP (Finance module fetching data from Sinhgad Institutes - Students App)

Dr. Daniel Penkar Director