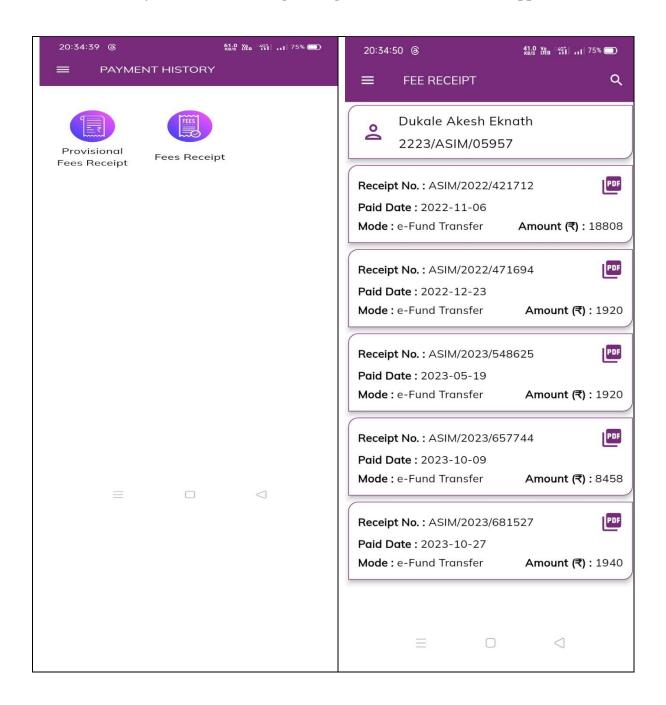

# 1.3 Payment of Fees through Sinhgad Institutes – Students App

State Common Entrance Test Cell, Maharashtra State, Mumbai 8th Floor, New Excelsior Building, A.K. Nayak Marg, Fort, Mumbai-400001.(M.S.) Receipt-cum-Acknowledgement of Institute Reporting for Admission to First Year Post Graduation Technical Course in Master of Computer Applications (MCA) Admissions for the year 2022 -Application ID: MC22108393 Personal Details Full Name DUKALE AKESH EKNATH Nationality Indian **Annual Family Income** Date of Birth 20-07-2000 15,001 - 50,000 Category-Caste NT 2 (NT-C) -Hatkar NT 2 (NT-C) Category for Admission Religious Minority/Linguistic
Minority
N.A **PWD Type** Type of Candidature Maharashtra State Candidate - Type A EWS Status N.A. Allotment Details State Level Merit Number 7405 Allotted Choice Code 623124110 Allotted Seat Type GNTCH Reporting Details Institute | Sinhgad Technical Education Society's Sinhgad Institute of Management ,Vadgaon(Budruk),Pune Course 623124110-Master in Computer Application (M.C.A.) Tution Fees (₹) 0/-Development Fees (₹) Admission Date 06-11-2022 Admission Type CAP Round - II 10378/-Other Fees (₹) 0/Total Fees (₹) 10378/-Remark Admission Confirmed... Date:06-11-2022 INSTITUTE USE ONLY Seal of Sinhgad Technical Education Society's Signature of Institute Officer (6231) Sinhgad Institute of Management ,Vadgaon(Budruk),Pune Reported By::6231 Reported On:06-11-2022 02:18:31 Printed By:6231 Printed On :06-11-2022 02:18:34 PI 2023/11/30 19:58 Last Modified On :06-11-2022 02:1 URL: https://mca2022.mahacet.org.ln/c