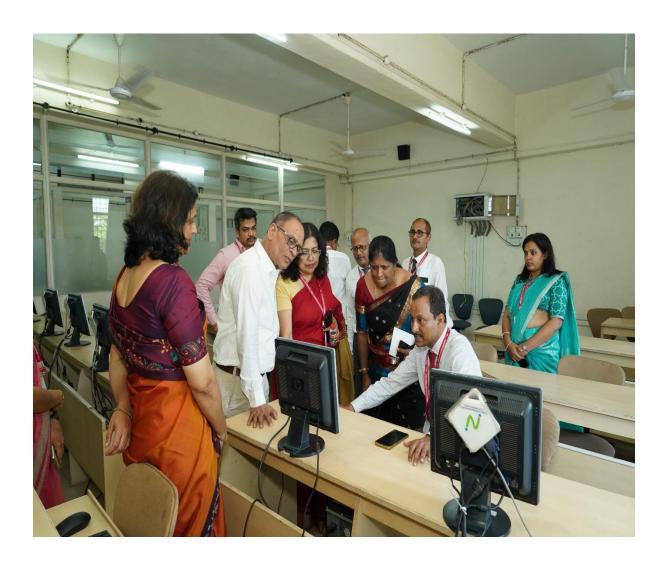

### SINHGAD INSTITUTE OF MANAGEMENT

(Affiliated to Savitribai Phule Pune University, Approved by AICTE

& Accredited by NAAC)

Visit To MCA Lab

### Sinhgad Technical Education Society's

### SINHGAD INSTITUTE OF MANAGEMENT

(Affiliated to Savitribai Phule Pune University, Approved by AICTE

& Accredited by NAAC)

**Visit To Thin Client & Virtualization Lab** 