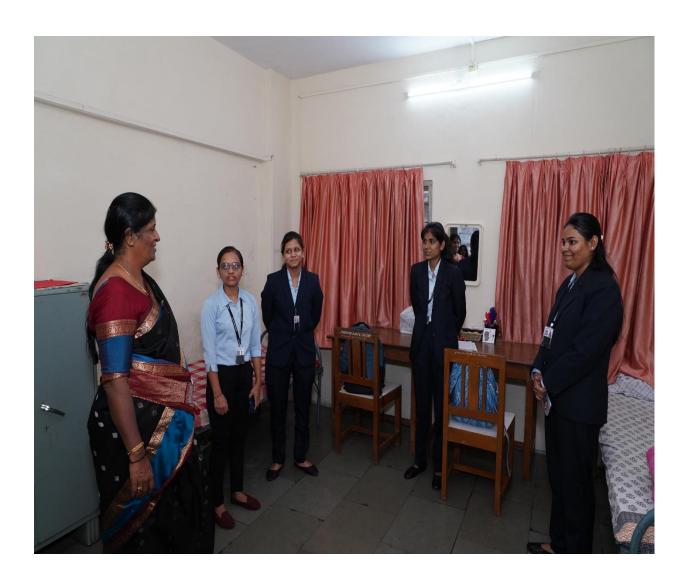

### SINHGAD INSTITUTE OF MANAGEMENT

(Affiliated to Savitribai Phule Pune University, Approved by AICTE

& Accredited by NAAC)

**Visit To Girls Hostel** 

### Sinhgad Technical Education Society's

### SINHGAD INSTITUTE OF MANAGEMENT

(Affiliated to Savitribai Phule Pune University, Approved by AICTE

**Visit to Hostel** 