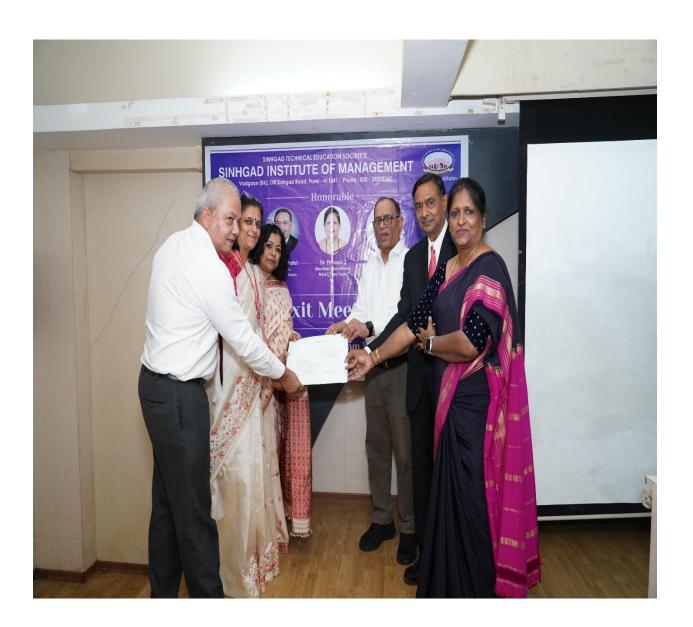

### SINHGAD INSTITUTE OF MANAGEMENT

(Affiliated to Savitribai Phule Pune University, Approved by AICTE

**Exit Meeting** 

#### SINHGAD INSTITUTE OF MANAGEMENT

NAAC Peer Team's Chairman Addressing In Exit Meeting