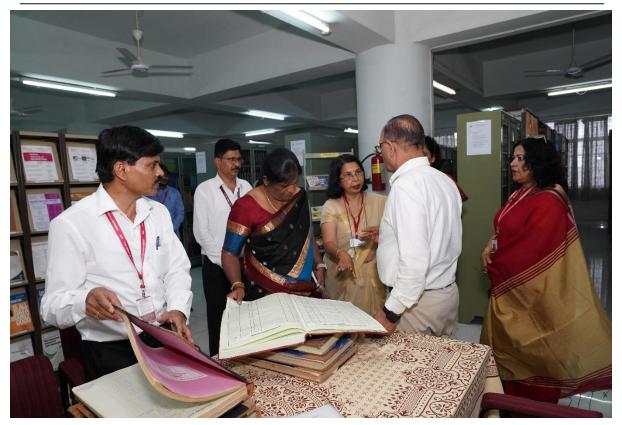

### SINHGAD INSTITUTE OF MANAGEMENT

(Affiliated to Savitribai Phule Pune University, Approved by AICTE

& Accredited by NAAC)

**NAAC Peer Team Visit To SIOM Research Centre** 

### Sinhgad Technical Education Society's