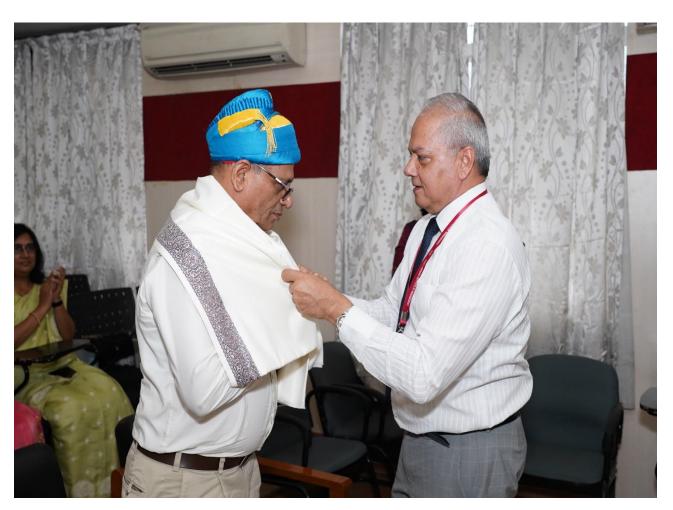

### SINHGAD INSTITUTE OF MANAGEMENT

**NAAC** Peer Team's Felicitation

### Sinhgad Technical Education Society's

### SINHGAD INSTITUTE OF MANAGEMENT

(Affiliated to Savitribai Phule Pune University, Approved by AICTE

& Accredited by NAAC)

**NAAC** Peer Team's Felicitation