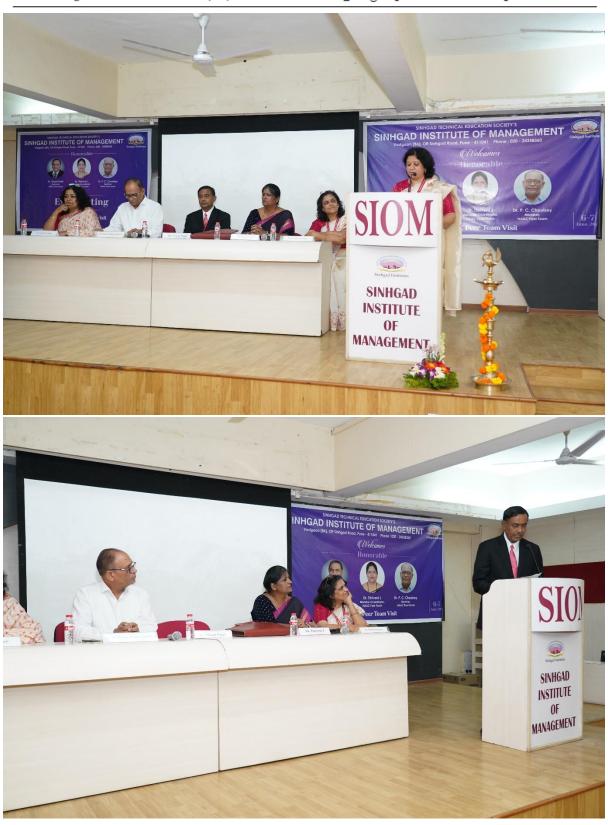

**Director's Presentation** 

### Sinhgad Technical Education Society's

### SINHGAD INSTITUTE OF MANAGEMENT

(Affiliated to Savitribai Phule Pune University, Approved by AICTE

& Accredited by NAAC)

**IQAC Head's Presentation** 