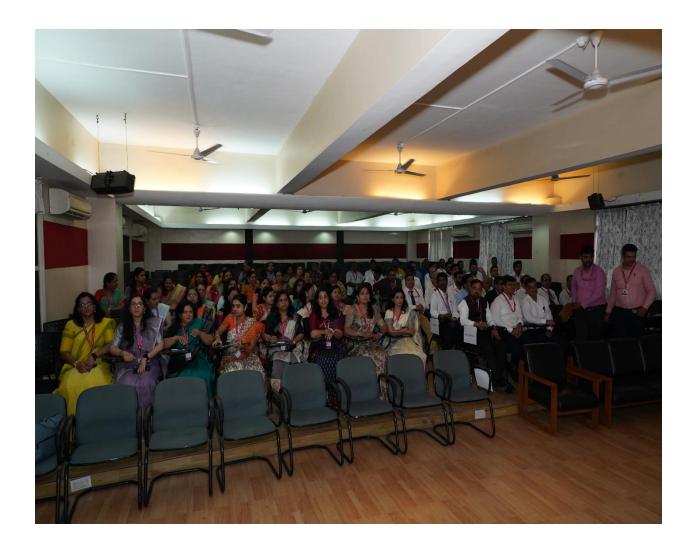

### SINHGAD INSTITUTE OF MANAGEMENT

(Affiliated to Savitribai Phule Pune University, Approved by AICTE

& Accredited by NAAC)

**IQAC Head's Presentation** 

### Sinhgad Technical Education Society's

### SINHGAD INSTITUTE OF MANAGEMENT

(Affiliated to Savitribai Phule Pune University, Approved by AICTE

& Accredited by NAAC)

**Research Students Presentation** 