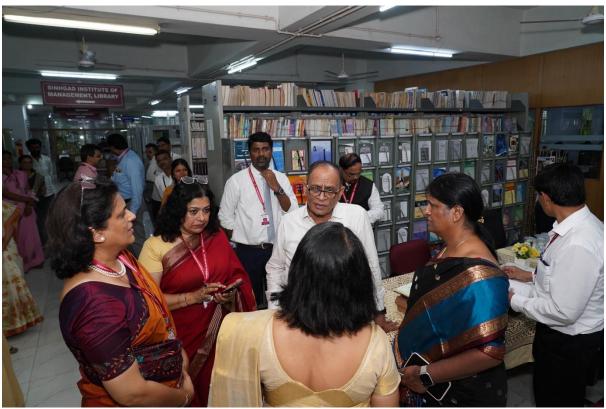

### SINHGAD INSTITUTE OF MANAGEMENT

**NAAC** Peer Team Visit To Library

### Sinhgad Technical Education Society's

### SINHGAD INSTITUTE OF MANAGEMENT

(Affiliated to Savitribai Phule Pune University, Approved by AICTE

& Accredited by NAAC)

**Visit To Central Library** 