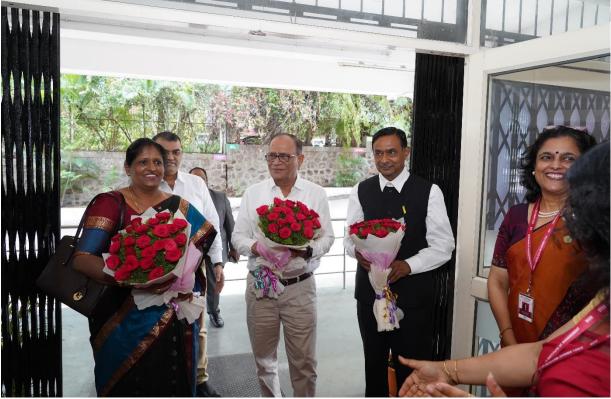

**Arrival of NAAC Peer Team At SIOM** 

### SINHGAD INSTITUTE OF MANAGEMENT

**Arrival of NAAC Peer Team At SIOM** 