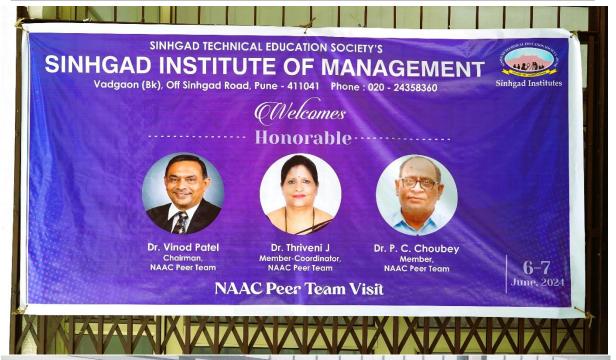

#### SINHGAD INSTITUTE OF MANAGEMENT

(Affiliated to Savitribai Phule Pune University, Approved by AICTE

& Accredited by NAAC)

S. No. 44/1, Vadgaon (Bk.), Off Sinhgad Road, Pune 411 041 Telefax: (020) 24356592 E-mail: director\_siom@sinhgad.edu Website: www.sinhgad.edu