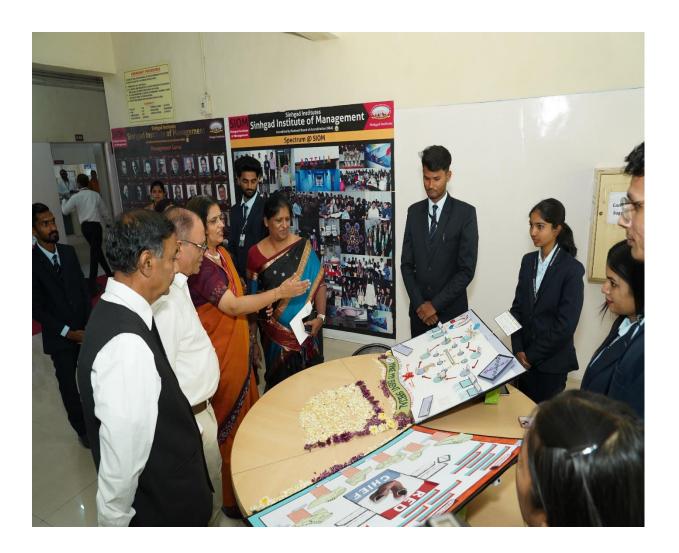

### SINHGAD INSTITUTE OF MANAGEMENT

(Affiliated to Savitribai Phule Pune University, Approved by AICTE

& Accredited by NAAC)

**Visit To Central Placement Cell** 

### Sinhgad Technical Education Society's

### SINHGAD INSTITUTE OF MANAGEMENT

(Affiliated to Savitribai Phule Pune University, Approved by AICTE

& Accredited by NAAC)

**NAAC Peer Team Visit To Central Placement Cell** 