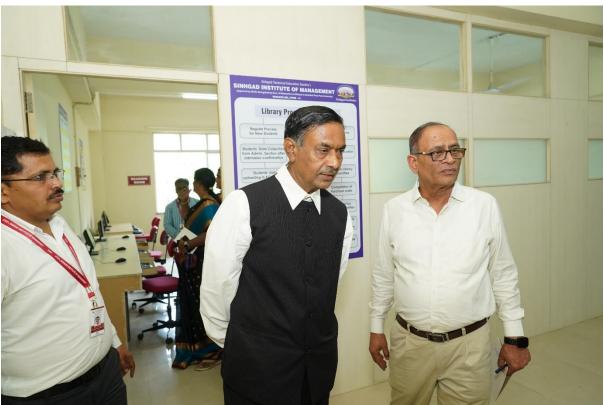

### SINHGAD INSTITUTE OF MANAGEMENT

(Affiliated to Savitribai Phule Pune University, Approved by AICTE

& Accredited by NAAC)

**NAAC** Peer Team Visit To Administration Office

### Sinhgad Technical Education Society's

### SINHGAD INSTITUTE OF MANAGEMENT

(Affiliated to Savitribai Phule Pune University, Approved by AICTE

& Accredited by NAAC)

**Visit To Administration Office** 