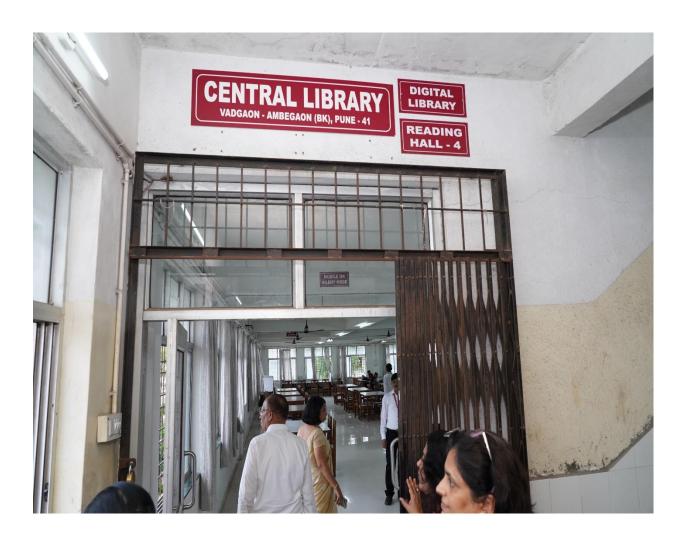

### SINHGAD INSTITUTE OF MANAGEMENT

**NAAC** Peer Team Visit To Library

### Sinhgad Technical Education Society's

### SINHGAD INSTITUTE OF MANAGEMENT

(Affiliated to Savitribai Phule Pune University, Approved by AICTE

& Accredited by NAAC)

**Visit To Central Library** 