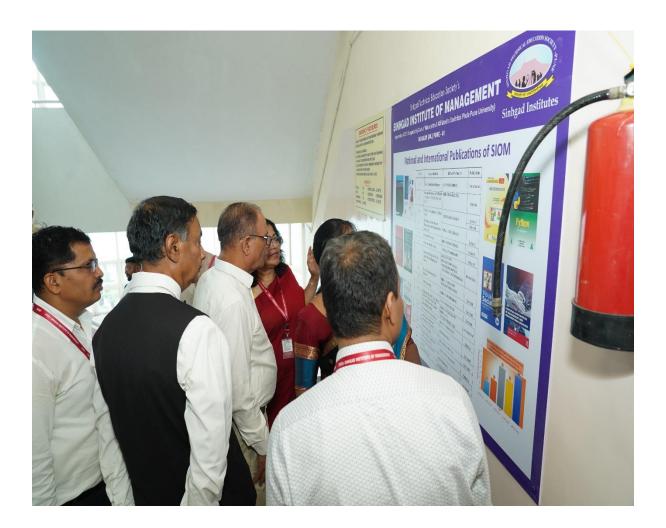

### Sinhgad Technical Education Society's

### SINHGAD INSTITUTE OF MANAGEMENT

(Affiliated to Savitribai Phule Pune University, Approved by AICTE

& Accredited by NAAC)

**NAAC** Peer Team Watching Research Poster