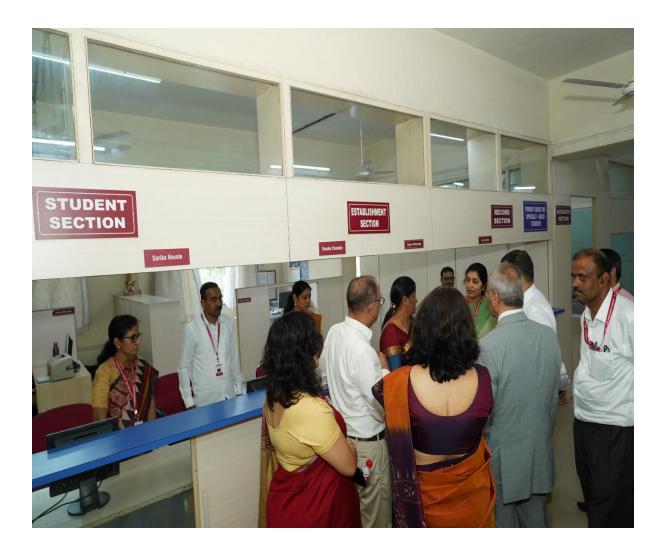

### SINHGAD INSTITUTE OF MANAGEMENT

(Affiliated to Savitribai Phule Pune University, Approved by AICTE

& Accredited by NAAC)

**NAAC** Peer Team Visit To Administration Office

### Sinhgad Technical Education Society's

### SINHGAD INSTITUTE OF MANAGEMENT

(Affiliated to Savitribai Phule Pune University, Approved by AICTE

& Accredited by NAAC)

**Visit To Administration Office** 