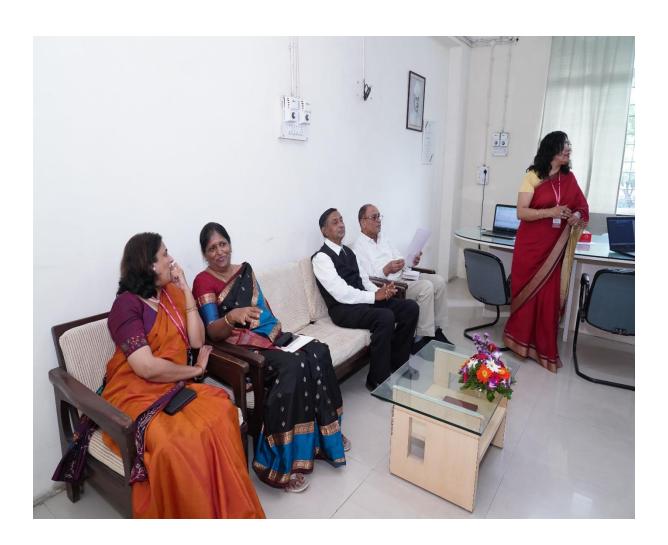

**Arrival of NAAC Peer Team At SIOM** 

### SINHGAD INSTITUTE OF MANAGEMENT

**Arrival of NAAC Peer Team At SIOM** 