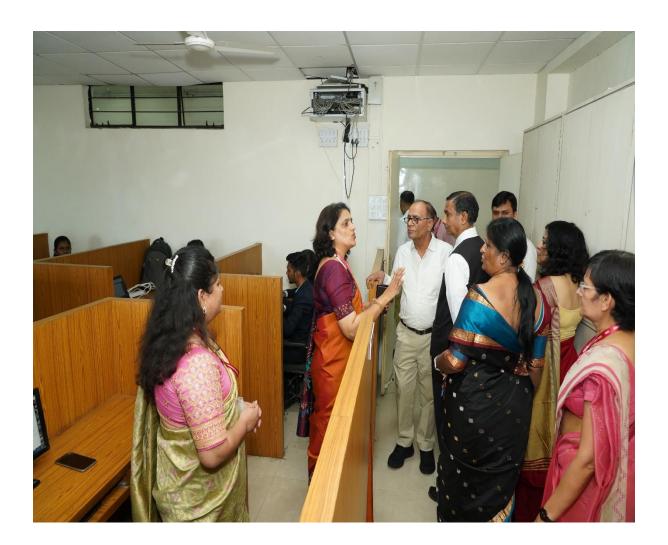

### SINHGAD INSTITUTE OF MANAGEMENT

(Affiliated to Savitribai Phule Pune University, Approved by AICTE

& Accredited by NAAC)

**NAAC** Peer Team Visit To Administration Office

### Sinhgad Technical Education Society's

### SINHGAD INSTITUTE OF MANAGEMENT

(Affiliated to Savitribai Phule Pune University, Approved by AICTE

& Accredited by NAAC)

**Visit To Administration Office** 