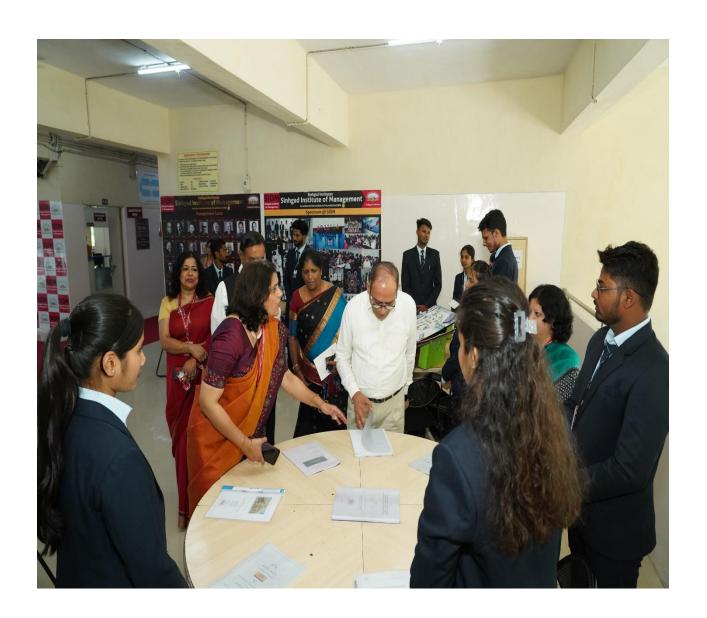

### SINHGAD INSTITUTE OF MANAGEMENT

(Affiliated to Savitribai Phule Pune University, Approved by AICTE

& Accredited by NAAC)

**Visit To Central Placement Cell** 

### Sinhgad Technical Education Society's

### SINHGAD INSTITUTE OF MANAGEMENT

(Affiliated to Savitribai Phule Pune University, Approved by AICTE

& Accredited by NAAC)

**NAAC Peer Team Visit To Central Placement Cell** 