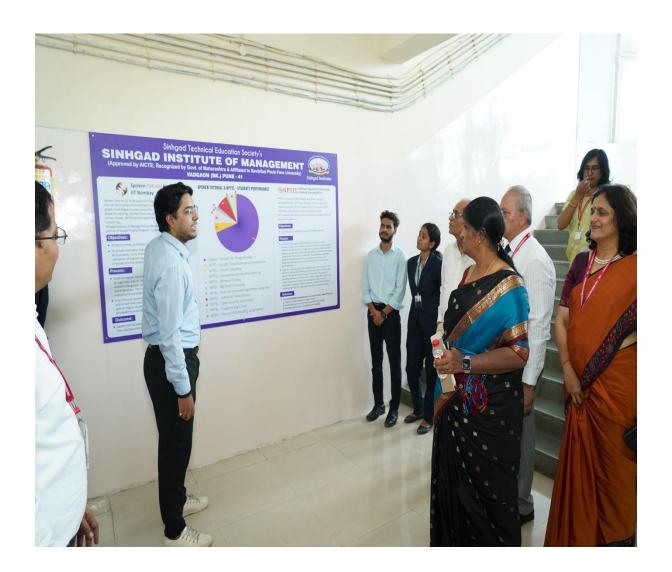

### SINHGAD INSTITUTE OF MANAGEMENT

(Affiliated to Savitribai Phule Pune University, Approved by AICTE

& Accredited by NAAC)

**Student Explaining NPTEL Poster** 

### Sinhgad Technical Education Society's

### SINHGAD INSTITUTE OF MANAGEMENT

(Affiliated to Savitribai Phule Pune University, Approved by AICTE

& Accredited by NAAC)

**NAAC** Peer Team Watching Research Poster