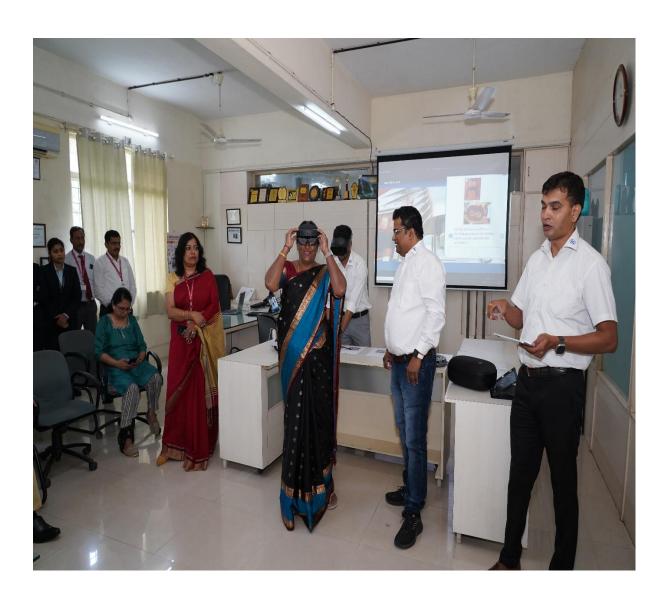

### SINHGAD INSTITUTE OF MANAGEMENT

(Affiliated to Savitribai Phule Pune University, Approved by AICTE

& Accredited by NAAC)

Visit To MCA Lab

### Sinhgad Technical Education Society's

### SINHGAD INSTITUTE OF MANAGEMENT

(Affiliated to Savitribai Phule Pune University, Approved by AICTE

& Accredited by NAAC)

**Visit To Thin Client & Virtualization Lab** 