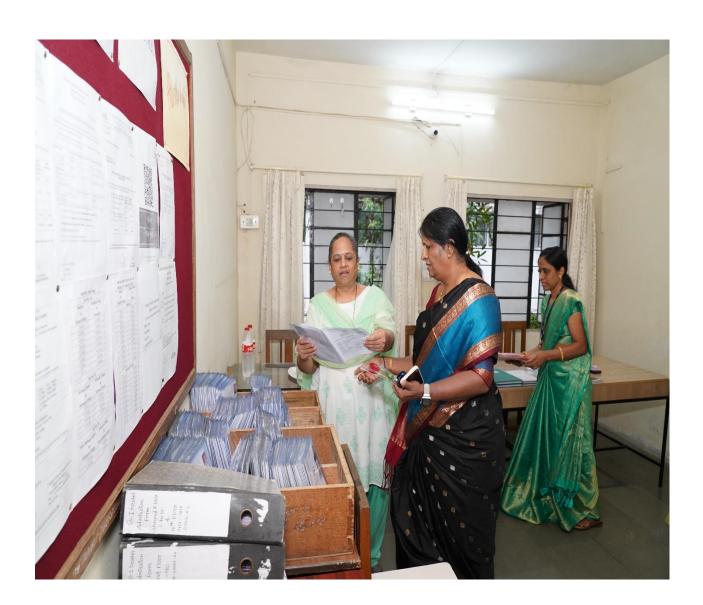

### SINHGAD INSTITUTE OF MANAGEMENT

(Affiliated to Savitribai Phule Pune University, Approved by AICTE

& Accredited by NAAC)

**NAAC** Peer Team Visit To Administration Office

### Sinhgad Technical Education Society's

### SINHGAD INSTITUTE OF MANAGEMENT

(Affiliated to Savitribai Phule Pune University, Approved by AICTE

& Accredited by NAAC)

**Visit To Administration Office** 