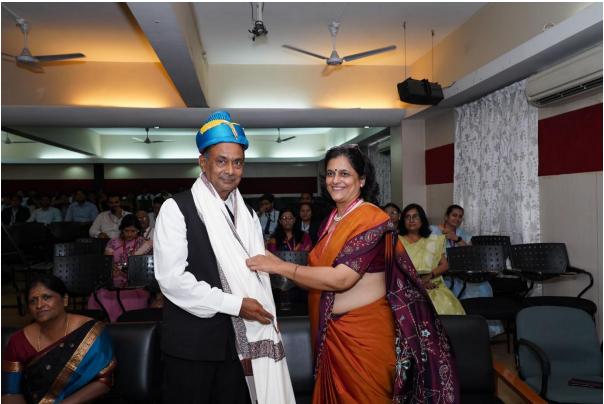

### SINHGAD INSTITUTE OF MANAGEMENT

**NAAC** Peer Team's Felicitation

### Sinhgad Technical Education Society's

### SINHGAD INSTITUTE OF MANAGEMENT

(Affiliated to Savitribai Phule Pune University, Approved by AICTE

& Accredited by NAAC)

**NAAC** Peer Team's Felicitation