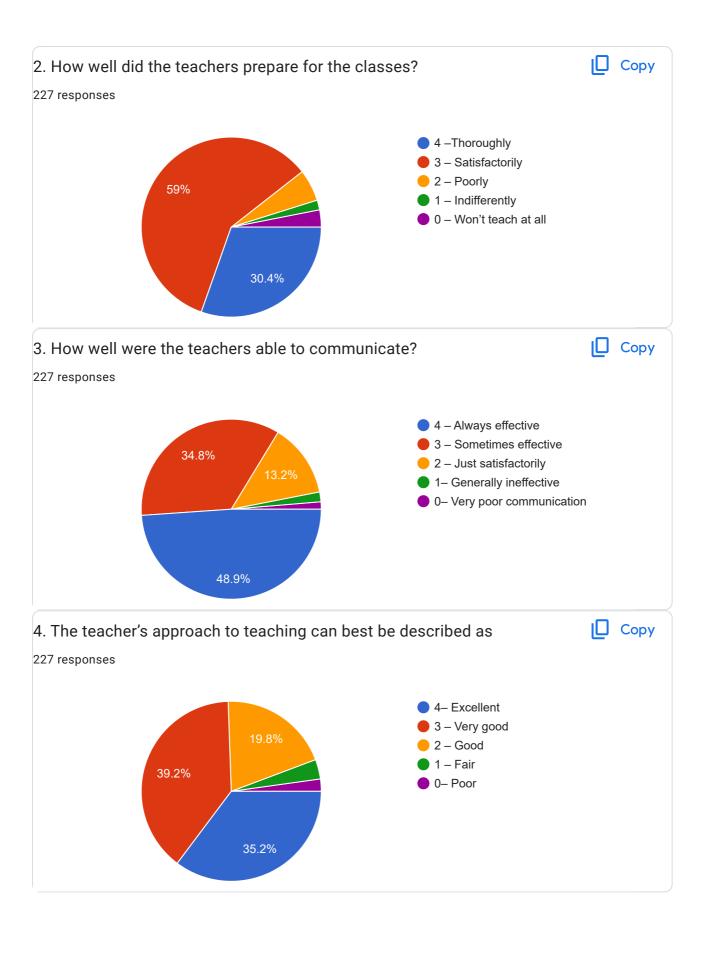

| 26. Give three observation / suggestions to improve the overall teaching – learning experience in your institution.                                                                                                                                                                                                                                                                                                                                                                      |
|------------------------------------------------------------------------------------------------------------------------------------------------------------------------------------------------------------------------------------------------------------------------------------------------------------------