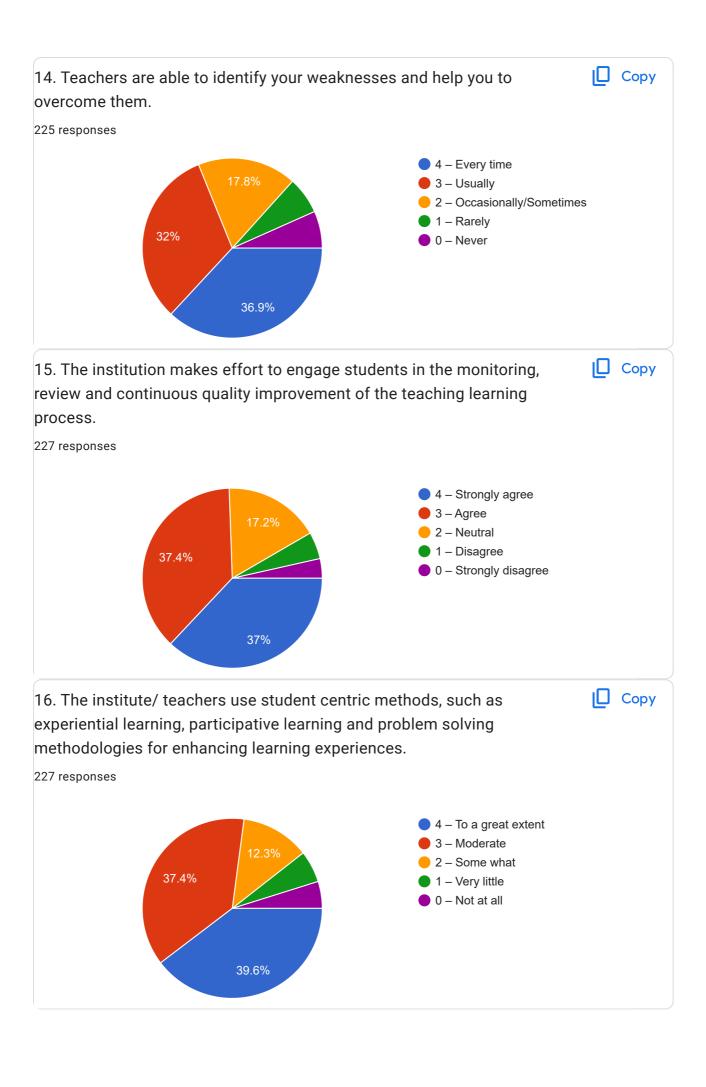

| 26. Give three observation / suggestions to improve the overall teaching – learning experience in your institution.                                                                                                                                                                                                                                                                                                                                                                      |
|--------------------------------------------------------------------------------------------------------------------------------------------------------------------------------------------------------------------------------------------------------------------------------------------------------------------------