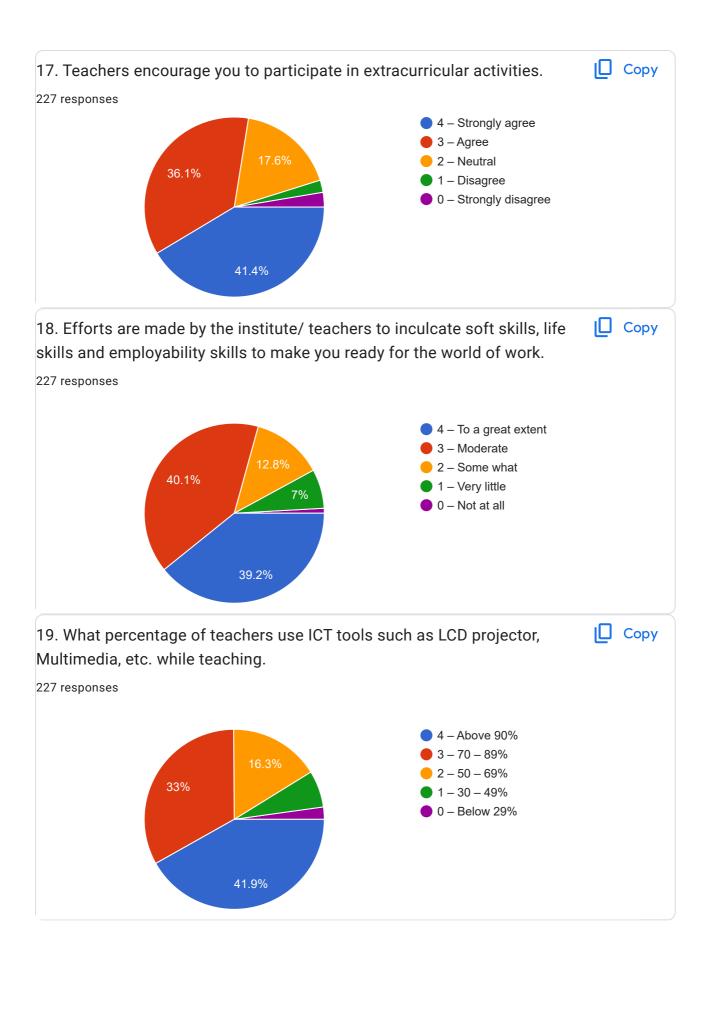

| 26. Give three observation / suggestions to improve the overall teaching – learning experience in your institution.                                                                                                                                                                                                                                                                                                                                                                      |
|----------------------------------------------------------------------------------------------------------------------------------------------------------------------------------------------------------------------------------------------------------------------------------------------------------------------------