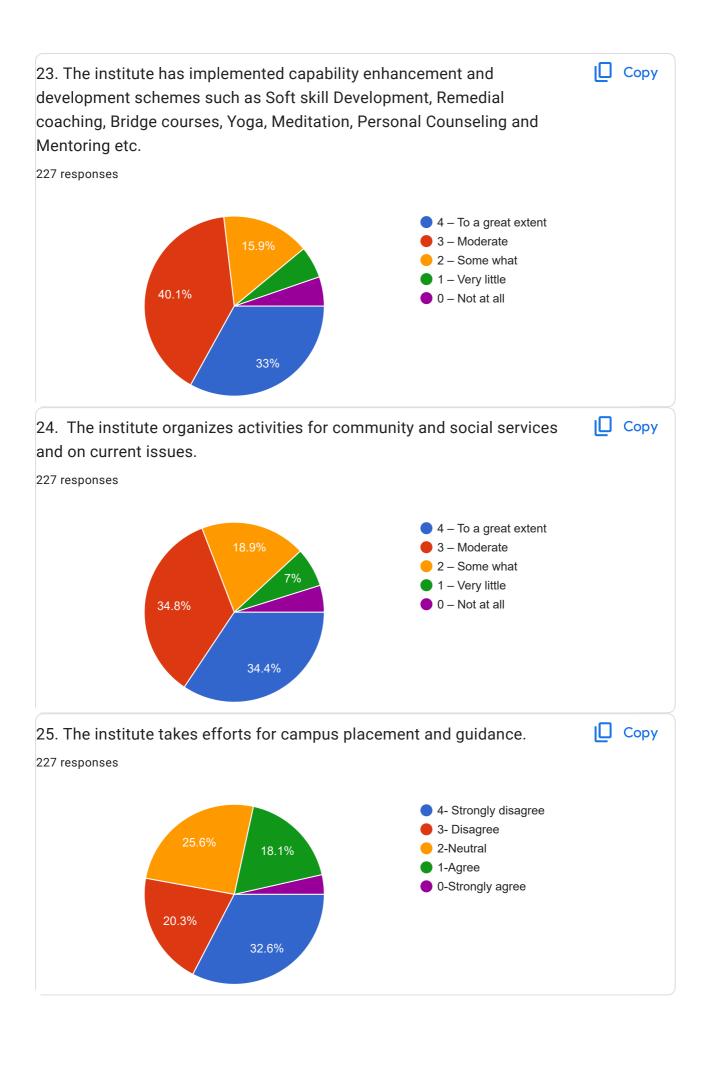

| 26. Give three observation / suggestions to improve the overall teaching – learning experience in your institution.                                                                                                                                                                                                                                                                                                                                                                      |
|--------------------------------------------------------------------------------------------------------------------------------------------------------------------------------------------------------------------------------------------------------------------------------------------------------------------------------