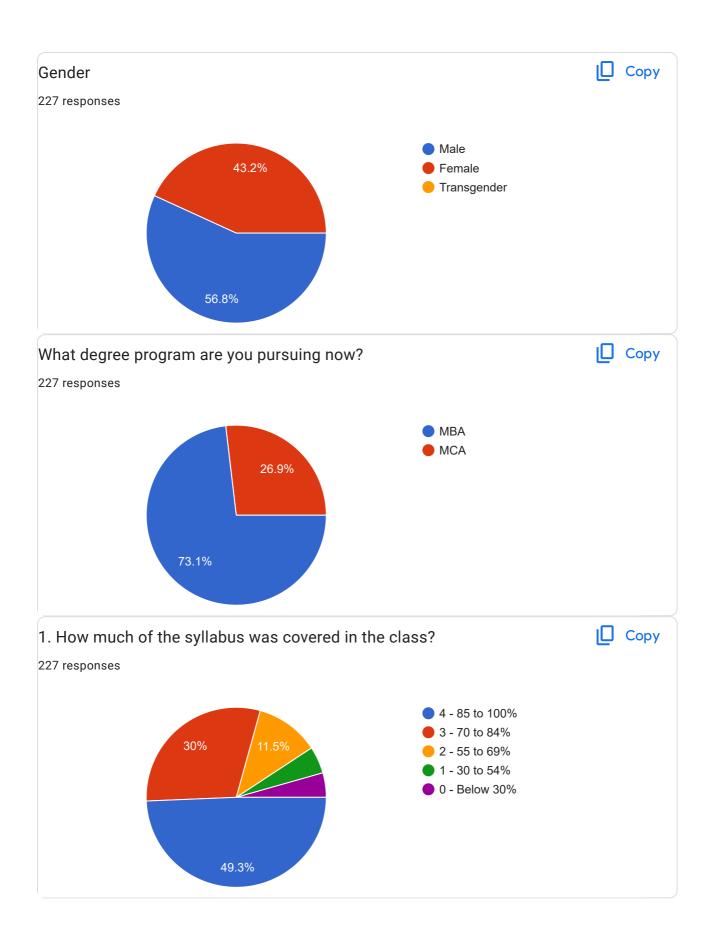

| 26. Give three observation / suggestions to improve the overall teaching – learning experience in your institution.                                                                                                                                                                                                                                                                                                                                                                      |
|----------------------------------------------------------------------------------------------------------------------------------------------------------------------------------------------------------------------------------------------------------------------------------------------------------------