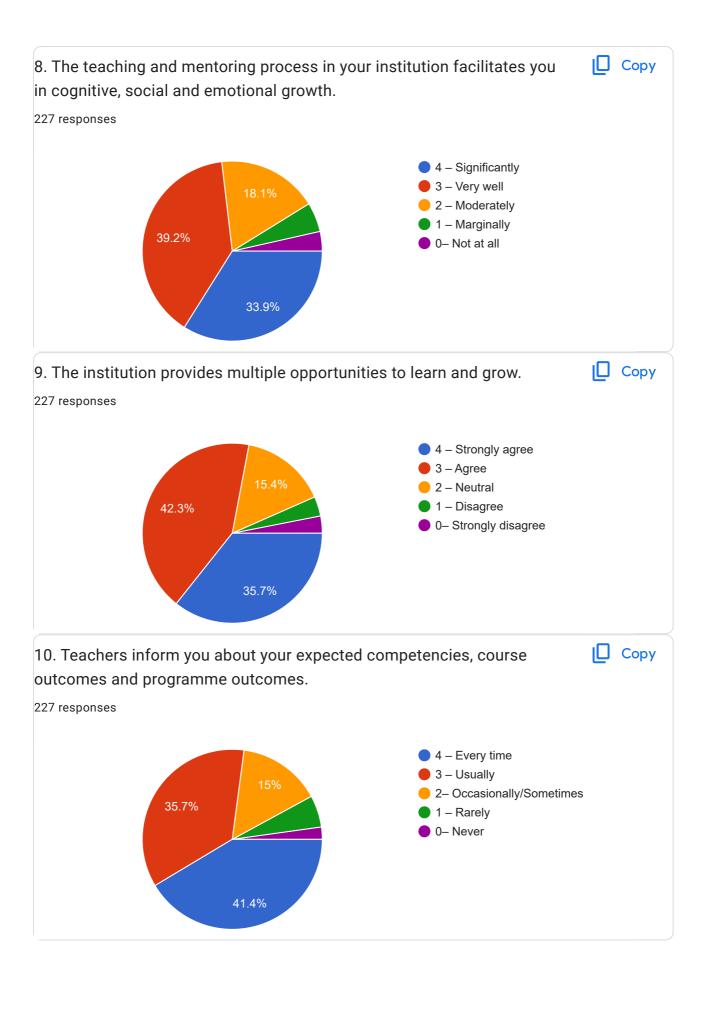

| 26. Give three observation / suggestions to improve the overall teaching – learning experience in your institution.                                                                                                                                                                                                                                                                                                                                                                      |
|----------------------------------------------------------------------------------------------------------------------------------------------------------------------------------------------------------------------------------------------------------------------------------------------------------------------