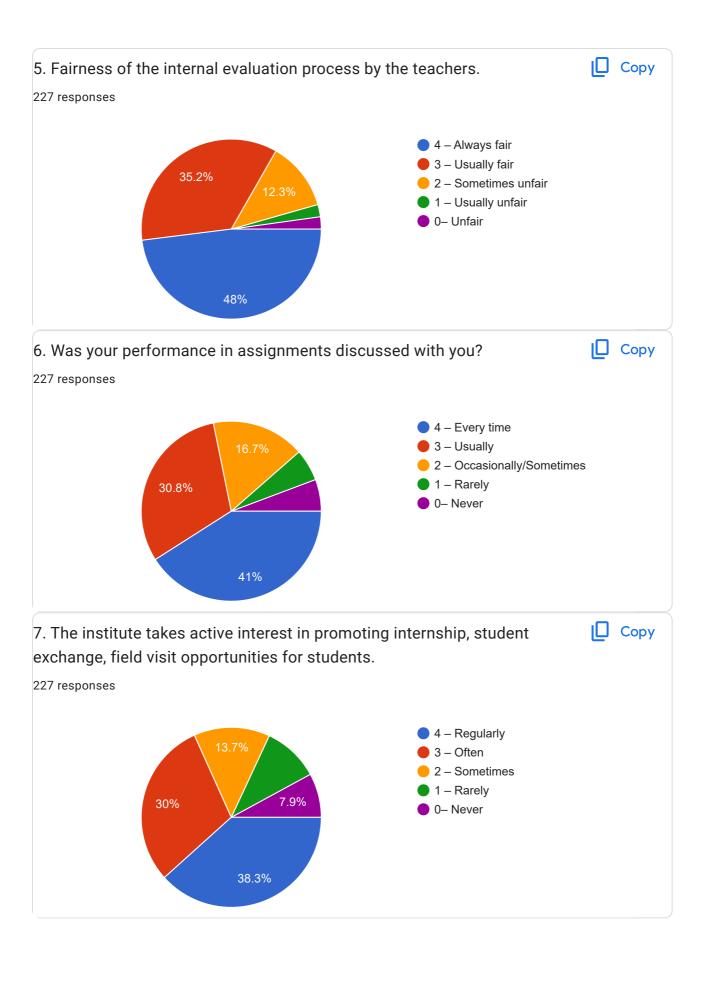

| 26. Give three observation / suggestions to improve the overall teaching – learning experience in your institution.                                                                                                                                                                                                                                                                                                                                                                      |
|--------------------------------------------------------------------------------------------------------------------------------------------------------------------------------------------------------------------------------------------------------------------------------------------------------------------