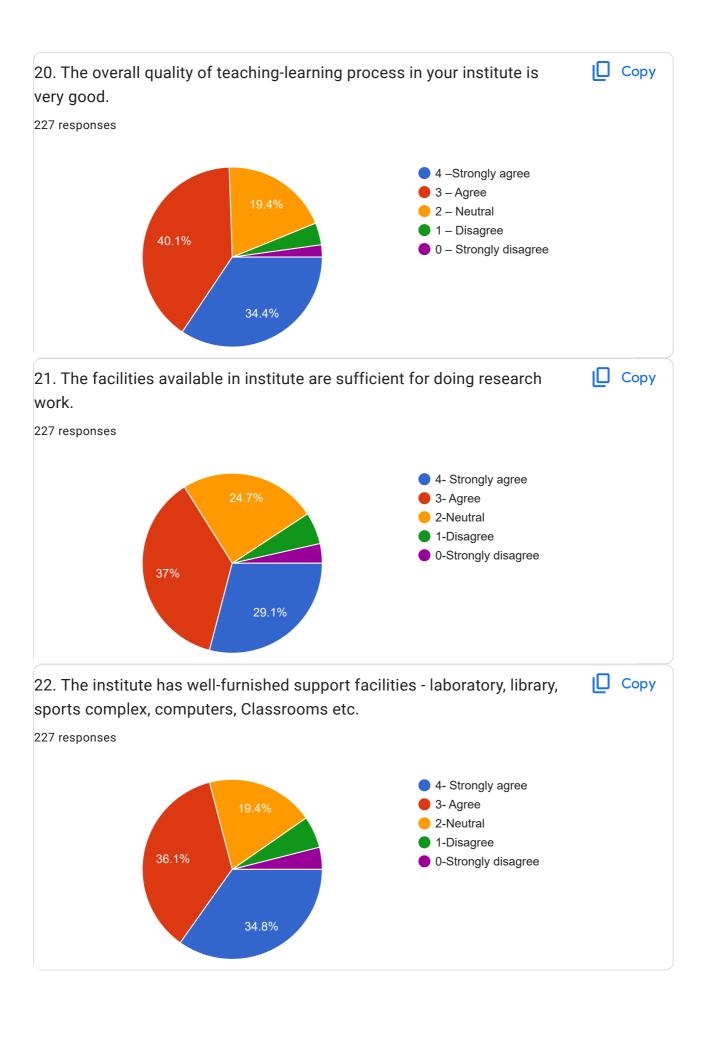

| 26. Give three observation / suggestions to improve the overall teaching – learning experience in your institution.                                                                                                                                                                                                                                                                                                                                                                      |
|------------------------------------------------------------------------------------------------------------------------------------------------------------------------------------------------------------------------------------------------------------------------------------------------------------------------------