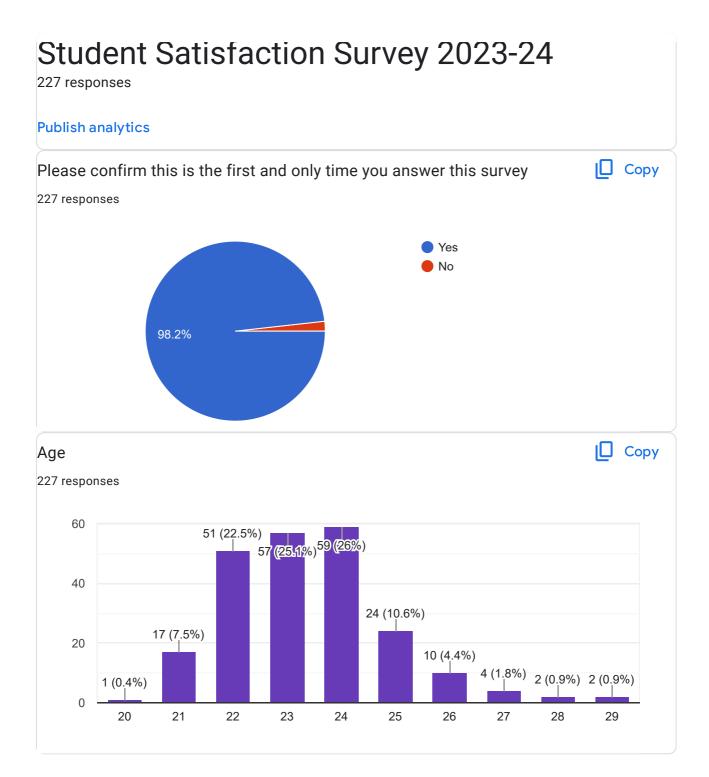

| 26. Give three observation / suggestions to improve the overall teaching – learning experience in your institution.                                                                                                                                                                                                                                                                                                                                                                      |
|--------------------------------------------------------------------------------------------------------------------------------------------------------------------------------------------------------------------------------------------------------------------------------------------------------------