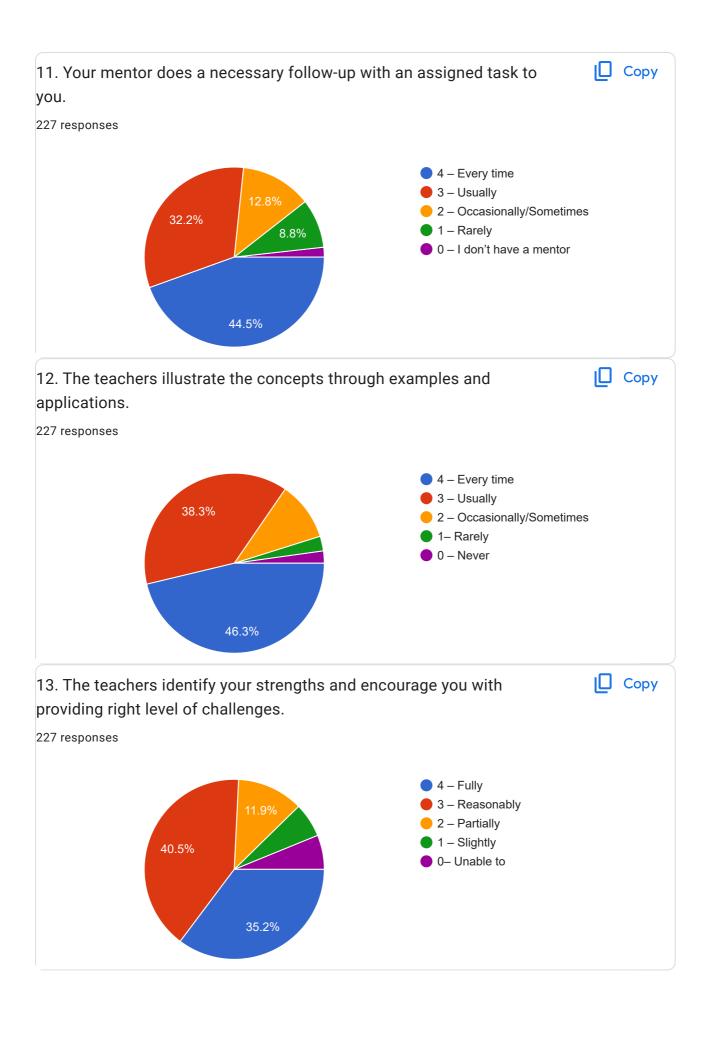

| 26. Give three observation / suggestions to improve the overall teaching – learning experience in your institution.                                                                                                                                                                                                                                                                                                                                                                      |
|------------------------------------------------------------------------------------------------------------------------------------------------------------------------------------------------------------------------------------------------------------------------------------------------------------------------